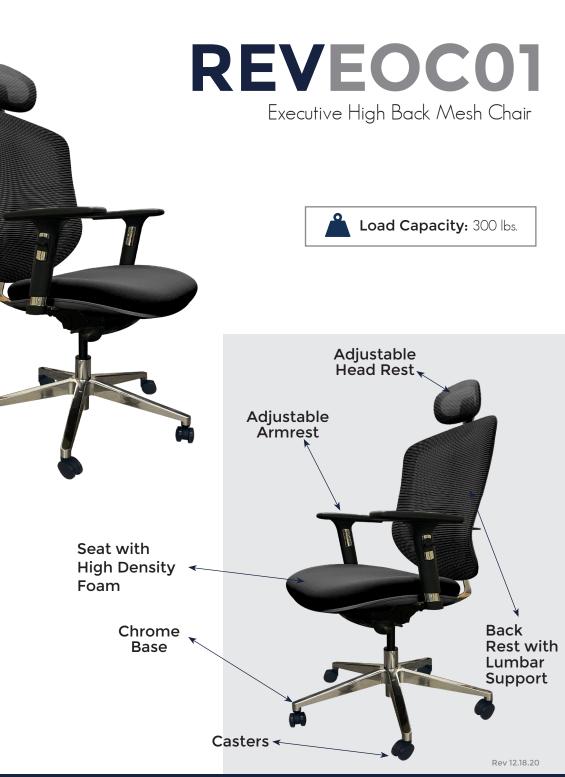

## REVEOC01

High Back Mesh Chair

The REVEOCO1 High Back Mesh Chair construction keeps you cool by allowing air to circulate between the chair and your body, while the adjustable lumbar support offers customized comfort. Adjustable tilt tension and tilt lock let you find an ideal seating angle, and height adjustment options make it easy to select the proper configuration for your desk. Each arm adjusts height to create a comfortable place for resting in between tasks.

## STANDARD FEATURES:

- Load Capacity: 300 lbs.
- Overall dimensions: 20"W x 19.5"D x 17.5-21 "H (Seat Height)
- Height range: 17.5-21 "H
- Back rest: 19"W x 22.5"H
- Seat: 20"W x 19.5"D
- 2" High density foam with black upholstery
- Adjustable lumbar support
- Adjustable armrests
- Chrome base with heavy duty casters
- Two lever tilting mechanism with up and down
- Adjustable head rest