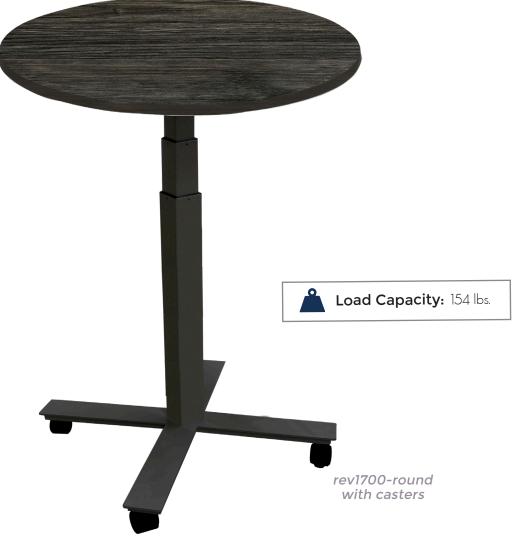

### **REV1700**

Height-Adjustable Workstation

An upright workspace solution in a modern space-saving design, the REV1700 Height-Adjustable Workstation helps to manage productivity and comfort. A convenient hand control provides effortless sit to stand capability in a matter of seconds. With a variable height range adjusting from 23" up to 49.125" you can go from small to tall and anywhere in between with three programmable memory locations.

#### STANDARD FEATURES:

- Sit or stand
- Charcoal finish on base
- Anti-collision safety feature
- Hand control with:
  - Constant smooth movement and soft start/stop
  - (3) Programmable memory locations
  - (2) USB ports
- Pre-assembled frame kits significantly reduces installation time
- (4) Leveling feet

### **STANDARD DESK SIZES:**

☐ REV1700-ROUND

Round: 32" Diameter x 23-49.125"H

Qty

☐ **REV1700-SQ** 

36"W x 36"D x 23-49.125"H

**OPTIONS:** 

☐ **RE410** - Battery