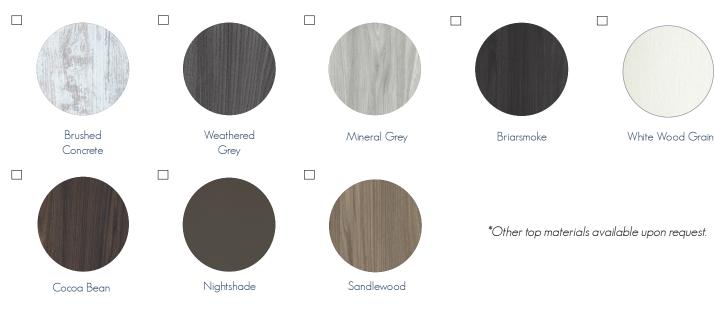

smooth movement and soft start/stop
  - (3) Programmable memory locations
  - (2) USB ports
- Pre-assembled frame kits significantly reduces installation time
- (6) Leveling Feet

# **REV1200** Height-Adjustable Conference Table

## Dual motor speed: 1.5" per second Low noise rating: 39db

rev1200







## **REV1200** Height-Adjustable Conference Table

| Name:         | Email:     |
|---------------|------------|
| Organization: | Sales Rep: |
| Phone:        | Quote:     |
|               |            |

#### **STANDARD DESK SIZES:**

#### **REV1200**

96"W x 42"D x 27.875-47.625"H

Qty \_\_\_\_\_

. . . .

\*Note: rev247 offers multiple top configurations and thicknesses. Height elevation range may vary. . . . . .

### **TOP CONFIGURATIONS:**

. . . . . . . . . .



**TOP COLORS:** 



### **OPTIONS:**

- RE410 Battery
- **RE420** USB Bluetooth Dongle
- **RE430** Wireless Charger

www.rev-247.com • 800-743-7738