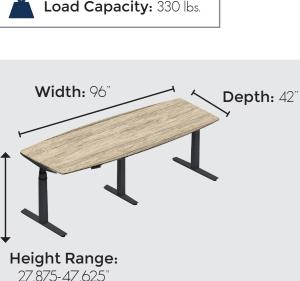

#### **STANDARD DESK SIZES:**

#### **REV1200**

96"W x 42"D x 27.875-47.625"H

Qty \_\_\_\_\_

. . . .

\*Note: rev247 offers multiple top configurations and thicknesses. Height elevation range may vary. . . . . .