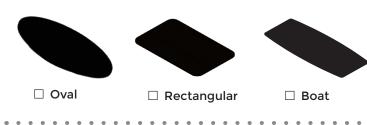

l with:
  - Constant smooth movement and soft start/stop
  - (3) Programmable memory locations
  - (2) USB ports
- Pre-assembled frame kits significantly reduces installation time
- (6) Leveling Feet

# **REV1200** Height-Adjustable Conference Table

## Dual motor speed: 1.5" per second Low noise rating: 39db

rev1200







## **REV1200** Height-Adjustable Conference Table

| Name:         | Email:     |
|---------------|------------|
| Organization: | Sales Rep: |
| Phone:        | Quote:     |
|               |            |

#### **STANDARD DESK SIZES:**

#### **REV1200**

96"W x 42"D x 27.875-47.625"H

Qty \_\_\_\_\_

. . . .

\*Note: rev247 offers multiple top configurations and thicknesses. Height elevation range may vary. . . . . .

### **TOP CONFIGURATIONS:**

. . . . . . . . . .



**TOP COLORS:** 



### **OPTIONS:**

- RE410 Battery
- **RE420** USB Bluetooth Dongle
- **RE430** Wireless Charger

www.rev-247.com • 800-743-7738