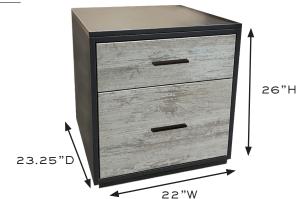

## STANDARD FEATURES:

- 22" W x 23.25" D x 26" H
- Welded steel base
- (2) Drawers for storage
  - (1) Top drawer dimensions: 18"W x 16"D x 4"D
  - (1) Bottom drawer dimensions: 18"W x 16"D x 10"D
- Fully assembled

## STANDARD SIZE:

☐ MHIOIO

22"W x 23.25"D x 26"H

Qty \_\_\_

CHARCOAL ALUMINUM FRAME

BRUSHED CONCRETE THERMOFOIL

CHARCOAL LAMINATE ACCENT