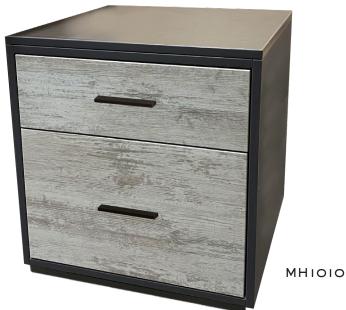

## STANDARD SIZE:

☐ MHIOIO

22"W x 23.25"D x 26"H

Qty \_\_\_

CHARCOAL ALUMINUM FRAME

BRUSHED CONCRETE THERMOFOIL

CHARCOAL LAMINATE ACCENT

## SUMMIT FILING CABINET

Create versatile storage options with this rustic-inspired design. Its roomy top drawer opens and closes on smooth runners for easy access storage of miscellaneous office items like notepads, pens, and folders. This filing cabinet also features a lower drawer with full extension glides that can hold letter-size hanging files to keep documents organized and secure. This file cabinet features a textured, powdercoat metal frame and corner accents for an extra touch of detail that is sure to stand out.