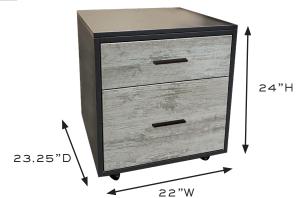

## STANDARD FEATURES:

- 22" W x 23.25" D x 24" H
- (2) Drawers for storage
- (1) Top drawer dimensions: 18"W x 16"D x 4"D
- (1) Bottom drawer dimensions: 18"W x 16"D x 10"D
- (4) Casters
- Fully assembled

## STANDARD SIZE:

□ MH1009

22"W x 23.25"D x 24"H

Qty \_\_\_\_\_

CHARCOAL ALUMINUM FRAME

BRUSHED CONCRETE THERMOFOIL

CHARCOAL LAMINATE ACCENT