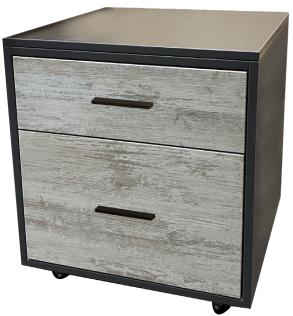

## MARION FILING CABINET

Store important documents in style with a rolling filing cabinet. Crafted from engineered wood with laminate in a neutral finish, it includes one drawer for personal items or office supplies and a lower file drawer for letter-sized papers. It's small enough to be tucked away under your desk to create space, but large enough to accommodate essential files and supplies. Built on four casters, you can conveniently move it around your room until you find its perfect fit.