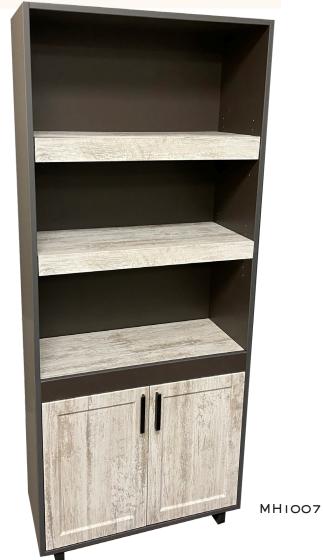

## CONDE BOOKSHELF

Display novels and artwork in style with this sturdy bookcase. Accented by simple framing and rustic shelving, this bookcase provides the perfect platform for displaying everything from rows of your favorite reads, to framed family photos, to collected curios. Added storage behind two panel doors at the base provides an additional place to tuck away more.

## STANDARD FEATURES:

- 32" W x 14" D x 78.5" H
- Welded steel base
- (2) 3/4" Thermofoiled adjustable shelves
- Fully assembled

## STANDARD SIZE:

□ MH1007

32"W x 14"D x 78.5"H

Qty \_\_\_\_\_

78.5"H

CHARCOAL ALUMINUM FRAME

BRUSHED CONCRETE THERMOFOIL

CHARCOAL LAMINATE ACCENT