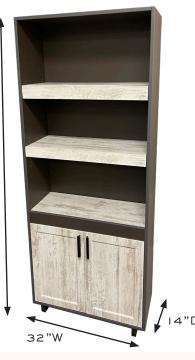

## STANDARD FEATURES:

- 32" W x 14" D x 78.5" H
- Welded steel base
- (2) 3/4" Thermofoiled adjustable shelves
- Fully assembled

## STANDARD SIZE:

□ MH1007

32"W x 14"D x 78.5"H

Qty \_\_\_\_\_

78.5"H

CHARCOAL ALUMINUM FRAME

BRUSHED CONCRETE THERMOFOIL

CHARCOAL LAMINATE ACCENT