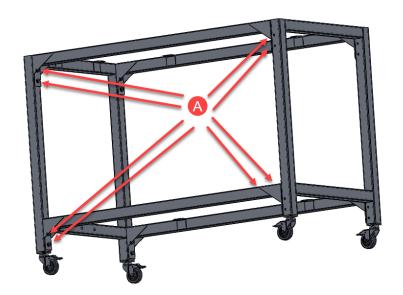

## **ASSEMBLY INSTRUCTIONS**

Slide the legs together via the photo below

Insert bolts (16x) A tighten with a 9/16" wrench on all 8 corners.

Place bottom shelf (4 screws) on first, then the top (8 screws), inserting (12x)