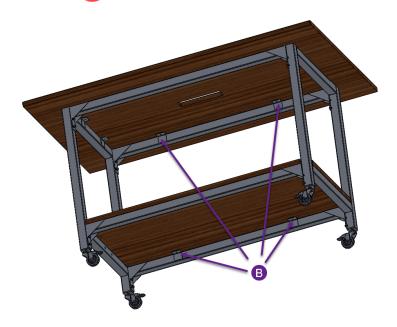

## **ASSEMBLY INSTRUCTIONS**

Slide the legs together via the photo below

Insert bolts (16x) A tighten with a 9/16" wrench on all 8 corners.

Place bottom shelf (4 screws) on first, then the top (8 screws), inserting (12x)