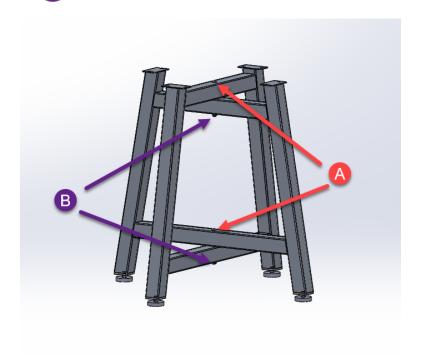

#### EQUIPEMENT, SUPPLIES, TOOLS

Phillips Screw Driver or Flat Head Screw Driver

T-25 drive

9/16" wrench

7/32" Hex head wrench

| Part | Quantity<br>Included | Description                                   | Part<br>Number |
|------|----------------------|-----------------------------------------------|----------------|
| A    | 2X                   | 3/8"-16-4.5<br>" Bolt                         | RE416          |
| В    | 2X                   | 3/8"-16<br>NUT                                | 87546          |
| C    | 8X                   | 10-24 x ½"<br>Phil Combo<br>Pan Head<br>Screw | RE412          |

#### **ASSEMBLY INSTRUCTIONS**

Slide the legs together via the photo below

Place bolts (2x) A from the top down through the two legs.

Attach nuts (2x) B to the bolts. Hand tighten only at this time.