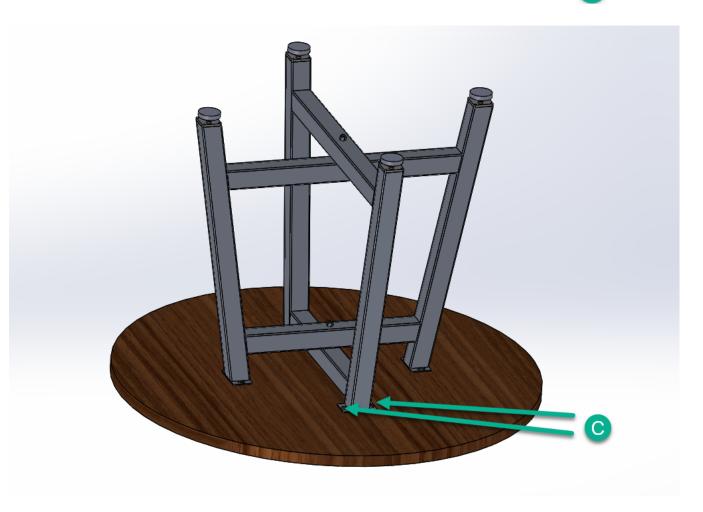

## REV4000-4100 Meeting Tables

Set top side down on a scratch free, clean surface. Attach the legs using (8x)

Tighten the **B** nuts until snug.

Do **not** over tighten screws as this will **void** warranty.