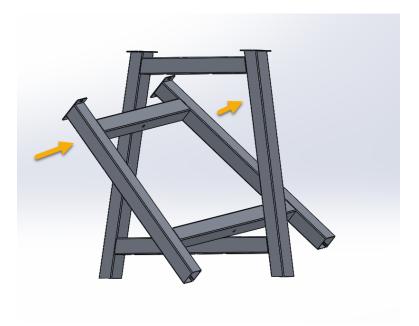

#### **ASSEMBLY INSTRUCTIONS**

Slide the legs together via the photo below

Place bolts (2x) A from the top down through the two legs.

Attach nuts (2x) B to the bolts. Hand tighten only at this time.