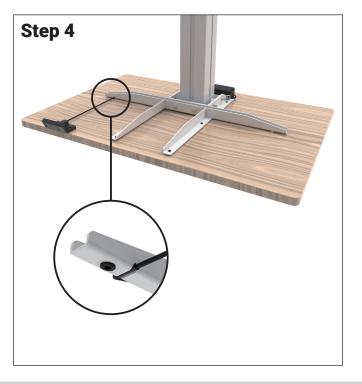

| Tightening torque                                               |              |
|-----------------------------------------------------------------|--------------|
| Screw for feet and tabletop                                     | Maximum 10Nm |
| Screw for hand control                                          | < 6Nm        |
| Screw for end pipe and outer pipe-feet                          | Maximum 10Nm |
| Screw for top plate                                             | Maximum 10Nm |
| Make sure all screws are tightened, also after a period of use! |              |

## WARNING

Carefully arrange all the cables not to be damaged by tabletop screws.