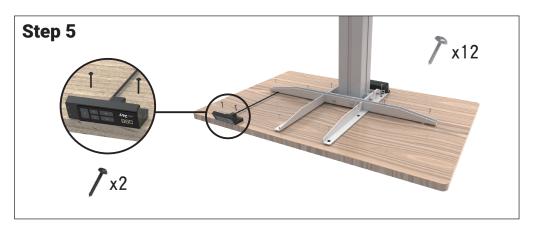

## **PACKING LIST**

| Frame                                                                                       | pcs           |
|---------------------------------------------------------------------------------------------|---------------|
| Column                                                                                      | 1             |
| Feet                                                                                        | 1             |
| Outer pipe for feet                                                                         | 2             |
| End pipe                                                                                    | 3             |
| Top plate                                                                                   | 1             |
| Rubber clamp                                                                                | 4             |
| Rubber washer                                                                               | 12            |
| Hole cap                                                                                    | 2             |
| Control box / Hand control                                                                  | pcs           |
| Control box                                                                                 | 1             |
| Hand control                                                                                | 1             |
|                                                                                             | •             |
| AC cable                                                                                    | 1             |
| AC cable<br>Screws                                                                          | -             |
|                                                                                             | 1             |
| Screws                                                                                      | 1<br>pcs      |
| Screw for feet, M8x15mm                                                                     | 1 pcs 4       |
| Screws Screw for feet, M8x15mm Screw for outer pipe for feet, M6x16mm                       | 1 pcs 4       |
| Screw for feet, M8x15mm Screw for outer pipe for feet, M6x16mm Screw for top plate, M8x16mm | 1 pcs 4 4 4 4 |

| Tightening torque                                               |              |
|-----------------------------------------------------------------|--------------|
| Screw for feet and tabletop                                     | Maximum 10Nm |
| Screw for hand control                                          | < 6Nm        |
| Screw for end pipe and outer pipe-feet                          | Maximum 10Nm |
| Screw for top plate                                             | Maximum 10Nm |
| Make sure all screws are tightened, also after a period of use! |              |