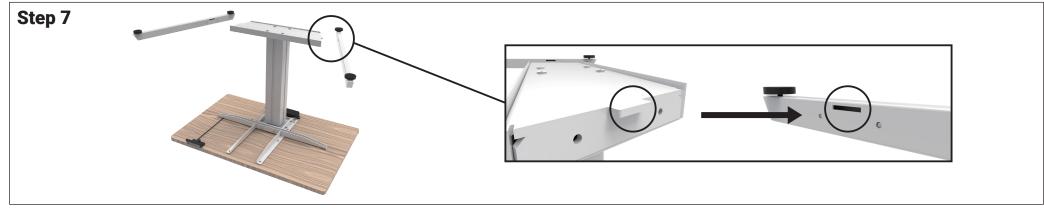

## **PACKING LIST**

| Frame                                                                                       | pcs           |
|---------------------------------------------------------------------------------------------|---------------|
| Column                                                                                      | 1             |
| Feet                                                                                        | 1             |
| Outer pipe for feet                                                                         | 2             |
| End pipe                                                                                    | 3             |
| Top plate                                                                                   | 1             |
| Rubber clamp                                                                                | 4             |
| Rubber washer                                                                               | 12            |
| Hole cap                                                                                    | 2             |
| Control box / Hand control                                                                  | pcs           |
| Control box                                                                                 | 1             |
| Hand control                                                                                | 1             |
|                                                                                             | •             |
| AC cable                                                                                    | 1             |
| AC cable<br>Screws                                                                          | -             |
|                                                                                             | 1             |
| Screws                                                                                      | 1<br>pcs      |
| Screw for feet, M8x15mm                                                                     | 1 pcs 4       |
| Screws Screw for feet, M8x15mm Screw for outer pipe for feet, M6x16mm                       | 1 pcs 4       |
| Screw for feet, M8x15mm Screw for outer pipe for feet, M6x16mm Screw for top plate, M8x16mm | 1 pcs 4 4 4 4 |

| Tightening torque                                               |              |
|-----------------------------------------------------------------|--------------|
| Screw for feet and tabletop                                     | Maximum 10Nm |
| Screw for hand control                                          | < 6Nm        |
| Screw for end pipe and outer pipe-feet                          | Maximum 10Nm |
| Screw for top plate                                             | Maximum 10Nm |
| Make sure all screws are tightened, also after a period of use! |              |

## WARNING

Carefully arrange all the cables not to be damaged by tabletop screws.