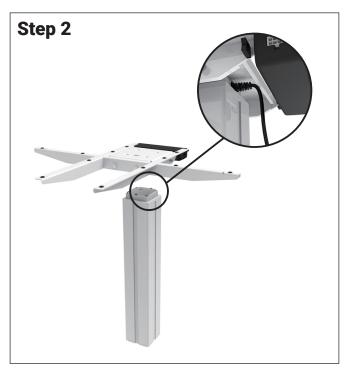

| Tightening torque                                               |              |
|-----------------------------------------------------------------|--------------|
| Screw for feet and tabletop                                     | Maximum 10Nm |
| Screw for hand control                                          | < 6Nm        |
| Screw for end pipe and outer pipe-feet                          | Maximum 10Nm |
| Screw for top plate                                             | Maximum 10Nm |
| Make sure all screws are tightened, also after a period of use! |              |