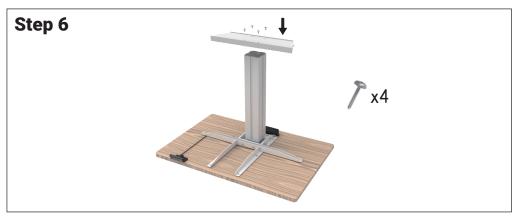

## **PACKING LIST**

| Frame                                                                                       | pcs           |
|---------------------------------------------------------------------------------------------|---------------|
| Column                                                                                      | 1             |
| Feet                                                                                        | 1             |
| Outer pipe for feet                                                                         | 2             |
| End pipe                                                                                    | 3             |
| Top plate                                                                                   | 1             |
| Rubber clamp                                                                                | 4             |
| Rubber washer                                                                               | 12            |
| Hole cap                                                                                    | 2             |
| Control box / Hand control                                                                  | pcs           |
| Control box                                                                                 | 1             |
| Hand control                                                                                | 1             |
|                                                                                             | •             |
| AC cable                                                                                    | 1             |
| AC cable<br>Screws                                                                          | -             |
|                                                                                             | 1             |
| Screws                                                                                      | 1<br>pcs      |
| Screw for feet, M8x15mm                                                                     | 1 pcs 4       |
| Screws Screw for feet, M8x15mm Screw for outer pipe for feet, M6x16mm                       | 1 pcs 4       |
| Screw for feet, M8x15mm Screw for outer pipe for feet, M6x16mm Screw for top plate, M8x16mm | 1 pcs 4 4 4 4 |

| Tightening torque                                               |              |
|-----------------------------------------------------------------|--------------|
| Screw for feet and tabletop                                     | Maximum 10Nm |
| Screw for hand control                                          | < 6Nm        |
| Screw for end pipe and outer pipe-feet                          | Maximum 10Nm |
| Screw for top plate                                             | Maximum 10Nm |
| Make sure all screws are tightened, also after a period of use! |              |