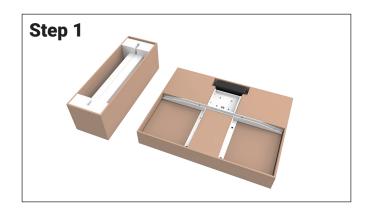

## **PACKING LIST**

| Frame                                                                                       | pcs           |
|---------------------------------------------------------------------------------------------|---------------|
| Column                                                                                      | 1             |
| Feet                                                                                        | 1             |
| Outer pipe for feet                                                                         | 2             |
| End pipe                                                                                    | 3             |
| Top plate                                                                                   | 1             |
| Rubber clamp                                                                                | 4             |
| Rubber washer                                                                               | 12            |
| Hole cap                                                                                    | 2             |
| Control box / Hand control                                                                  | pcs           |
| Control box                                                                                 | 1             |
| Hand control                                                                                | 1             |
|                                                                                             | •             |
| AC cable                                                                                    | 1             |
| AC cable<br>Screws                                                                          | -             |
|                                                                                             | 1             |
| Screws                                                                                      | 1<br>pcs      |
| Screw for feet, M8x15mm                                                                     | 1 pcs 4       |
| Screws Screw for feet, M8x15mm Screw for outer pipe for feet, M6x16mm                       | 1 pcs 4       |
| Screw for feet, M8x15mm Screw for outer pipe for feet, M6x16mm Screw for top plate, M8x16mm | 1 pcs 4 4 4 4 |