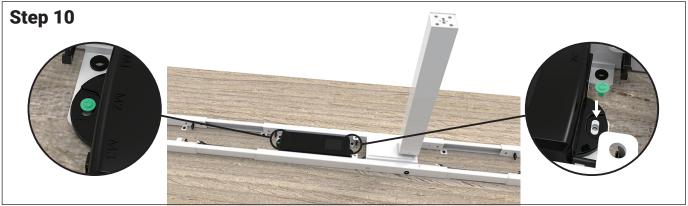

## WARNING

Carefully arrange all the cables not to be damaged by tabletop screws.