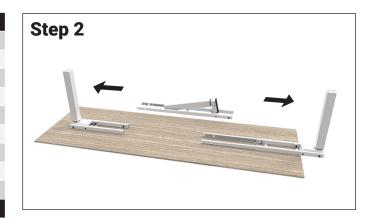

Make sure all screws are tightened, also after a period of use!

## WARNING

Carefully arrange all the cables not to be damaged by tabletop screws.