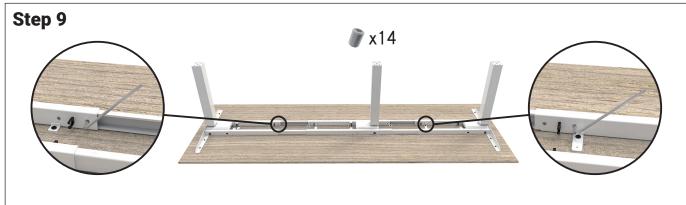

### **PACKING LIST**

| 1710111110 2101                             |     |
|---------------------------------------------|-----|
| Frame                                       | pcs |
| Column                                      | 2   |
| Long feet                                   | 2   |
| End pipe                                    | 2   |
| Outer pipe                                  | 4   |
| Connection pipe                             | 2   |
| Cable clamp                                 | 8   |
| Rubber grip                                 | 4   |
| Rubber washer                               | 18  |
| Hole cap                                    | 4   |
| Screws                                      | pcs |
| Screw for motor house / Outer pipe, M6x16mm | 8   |
| Screw for feet, M10x16mm                    | 8   |
| Tailstock for connection pipe, M10x20mm     | 8   |
| Screw for tabletop, Ø5x20mm                 | 14  |
| Screw for hand control, Ø4x22mm             | 2   |
|                                             |     |

## WARNING

Carefully arrange all the cables not to be damaged by tabletop screws.