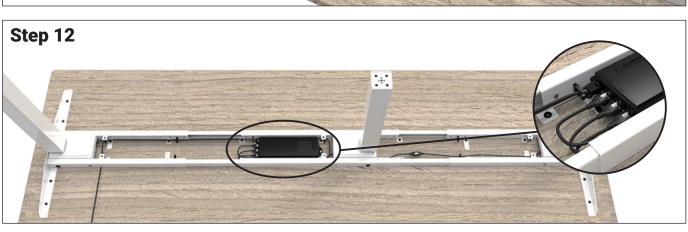

## WARNING

Carefully arrange all the cables not to be damaged by tabletop screws.