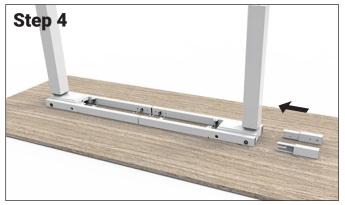

| Tightening torque                    |              |
|--------------------------------------|--------------|
| Tailstock                            | Maximum 6Nm  |
| Screw for motor house and outer pipe | Maximum 10Nm |
| Screw for feet and tabletop          | Maximum 10Nm |
| Screw for hand control               | < 6Nm        |

Make sure all screws are tightened, also after a period of use!