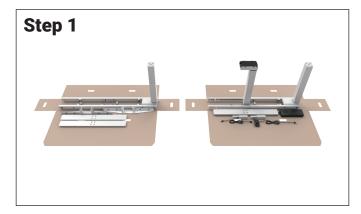

### **PACKING LIST**

| 1710111110 2101                             |     |
|---------------------------------------------|-----|
| Frame                                       | pcs |
| Column                                      | 2   |
| Long feet                                   | 2   |
| End pipe                                    | 2   |
| Outer pipe                                  | 4   |
| Connection pipe                             | 2   |
| Cable clamp                                 | 8   |
| Rubber grip                                 | 4   |
| Rubber washer                               | 18  |
| Hole cap                                    | 4   |
| Screws                                      | pcs |
| Screw for motor house / Outer pipe, M6x16mm | 8   |
| Screw for feet, M10x16mm                    | 8   |
| Tailstock for connection pipe, M10x20mm     | 8   |
| Screw for tabletop, Ø5x20mm                 | 14  |
| Screw for hand control, Ø4x22mm             | 2   |
|                                             |     |

### **PACKING LIST**

| Frame                                       | pcs |
|---------------------------------------------|-----|
| Column                                      | 1   |
| Short feet                                  | 1   |
| Short Outer pipe                            | 2   |
| Outer pipe                                  | 2   |
| Connection pipe                             | 2   |
| Cable clamp                                 | 6   |
| Rubber grip                                 | 2   |
| Rubber washer                               | 6   |
| Hole cap                                    | 2   |
| Control box / Hand control                  | pcs |
| AC cable                                    | 1   |
| Motor Extension cable                       | 1   |
| Hand control                                | 1   |
| Control box                                 | 1   |
| Screws                                      | pcs |
| Screw for motor house / Outer pipe, M6x16mm | 4   |
| Screw for feet, M10x16mm                    | 4   |
| Tailstock for connection pipe, M10x20mm     | 6   |
| Screw for tabletop, Ø5x20mm                 | 8   |
| Screw for control box, M4x6mm               | 2   |
|                                             |     |