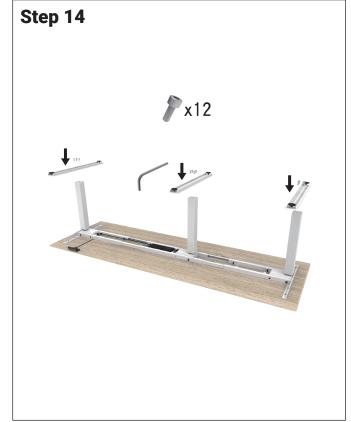

### **PACKING LIST**

| 1710111110 2101                             |     |
|---------------------------------------------|-----|
| Frame                                       | pcs |
| Column                                      | 2   |
| Long feet                                   | 2   |
| End pipe                                    | 2   |
| Outer pipe                                  | 4   |
| Connection pipe                             | 2   |
| Cable clamp                                 | 8   |
| Rubber grip                                 | 4   |
| Rubber washer                               | 18  |
| Hole cap                                    | 4   |
| Screws                                      | pcs |
| Screw for motor house / Outer pipe, M6x16mm | 8   |
| Screw for feet, M10x16mm                    | 8   |
| Tailstock for connection pipe, M10x20mm     | 8   |
| Screw for tabletop, Ø5x20mm                 | 14  |
| Screw for hand control, Ø4x22mm             | 2   |
|                                             |     |