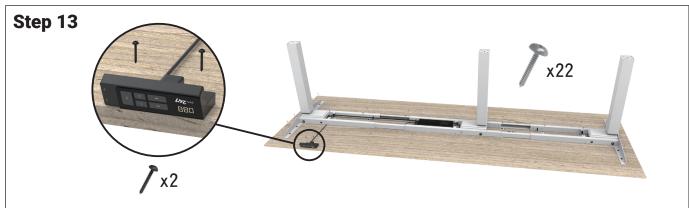

### **PACKING LIST**

| 1710111110 2101                             |     |
|---------------------------------------------|-----|
| Frame                                       | pcs |
| Column                                      | 2   |
| Long feet                                   | 2   |
| End pipe                                    | 2   |
| Outer pipe                                  | 4   |
| Connection pipe                             | 2   |
| Cable clamp                                 | 8   |
| Rubber grip                                 | 4   |
| Rubber washer                               | 18  |
| Hole cap                                    | 4   |
| Screws                                      | pcs |
| Screw for motor house / Outer pipe, M6x16mm | 8   |
| Screw for feet, M10x16mm                    | 8   |
| Tailstock for connection pipe, M10x20mm     | 8   |
| Screw for tabletop, Ø5x20mm                 | 14  |
| Screw for hand control, Ø4x22mm             | 2   |
|                                             |     |