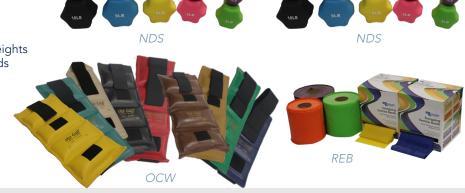

# **NEOPRENE DUMBBELL SET:**

- □ **NDS** Neoprene Dumbbell Set
  - Designed for strength and training purposes
  - Set includes (1) of each weight, 1-10 lbs.
  - Wipe clean surface for cleaning and sanitation purposes

# **ORIGINAL CUFF WRIST & ANKLE WEIGHT SET:**

- ☐ **OCW -** Original Cuff Wrist & Ankle Weight Set
  - Full set includes 2 of each (1 lb, 1.5 lb, 2 lb, 2.5 lb, 3 lb,
     4 lb, 5 lb), (1) 7 lb, and (1) 10 lb)
  - Double safety closure
  - Filled with lead free steel shots

### **ROYLAN ENERGIZING EXERCISE BAND SET:**

- $\square$  **REB** (5) Rolyan Energizing Exercise Band Set
  - Elastic bands for working out, rehabilitation, and stretching exercises
  - Latex bands measure 5" wide
  - Includes five resistance levels for progressive workouts
  - Packaged in boxes that allow for easy distribution