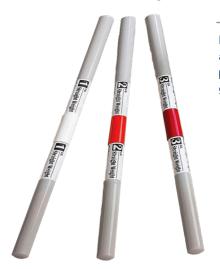

Oty \_\_\_\_

Rehab Weight Bars are designed for individuals of all fitness levels and are used for therapy, rehabilitation and strength training purposes. These gray bars feature color labels to indicate weight, and include a progressive color system. The Rehab Weight Bars in this set include 1 lb, 2 lb, and 3 lb weights. The vinyl grip area is included in the center of each bar and is designed to facilitate single extremity exercise.

# **REHAB WEIGHT BAR SET:**

- ☐ **RWB -** (3) Rehab Weight Bars
  - Able to be used sitting down, standing up or by those with a single extremity
  - Set includes: 3 Weight bars (1 lb, 2 lbs, and 3 lbs)
  - Assorted color and weight options give the user visual progression
  - Constructed of a wipe-clean surface
  - Bars are 30"L (76 cm) and 1.5" (3.8 cm) in Diameter
  - Excellent for personal and professional use