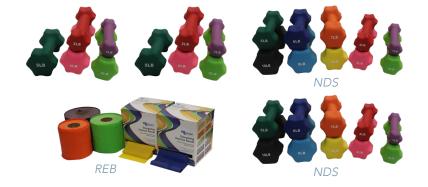

# **WEIGHTS:**

The Neoprene Dumbbell Set is constructed of high-quality cast-iron that features an easy-grip neoprene coating. This coating prevents these products from scratching the floor and other equipment. The colors may vary. Excellent for personal and professional use.

# **NEOPRENE DUMBBELL SET:**

- □ **NDS** Neoprene Dumbbell Set
  - Designed for strength and training purposes
  - Set includes (1) of each weight, 1-10 lbs.
  - Wipe clean surface for cleaning and sanitation purposes

### **ROYLAN ENERGIZING EXERCISE BAND SET:**

- $\square$  **REB** (5) Rolyan Energizing Exercise Band Set
  - Elastic bands for working out, rehabilitation, and stretching exercises
  - Latex bands measure 5" wide
  - Includes five resistance levels for progressive workouts
  - Packaged in boxes that allow for easy distribution