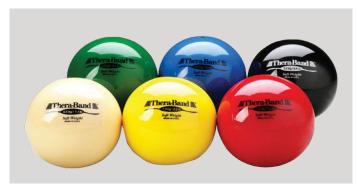

Oty \_\_\_\_

Weights
& WEIGHT KITS

These weighted balls are designed for strengthening, plyometrics, balance training and mobilization of the user's hands or wrists. They can also be used with one or two hands to promote functional grip strength development. TheraBand Soft Weights are the perfect tool for recovering from an injury or surgery. TheraBand Soft Weights are made from durable PVC that is great for long-term use. This makes them perfect for professional gyms or at home use. The wipe-clean surface makes them easy to clean and keep sanitary. The exercise balls have their weights marked on the sides making them easy to identify. The balls are easy to hold and they come in six weights (1.1 lbs, 2.2 lbs, 3.3 lbs, 4.4 lbs, 5.5 lbs, and 6.6 lbs) that can be used for a progressive exercise regimen.

### THERABAND SOFT WEIGHT SET:

- ☐ **TSW -** (6) Theraband Soft Weights
  - Soft, weighted balls that are constructed of Pliable PVC shells that have a 4.5" diameter
  - Set includes: (6) Weights (1.1 lbs, 2.2 lbs, 3.3 lbs, 4.4 lbs, 5.5 lbs, and 6.6 lbs)
  - Ideal for strength training and muscle toning as well as rehabilitation regimens
- Weight marked in pounds and kilograms on the surface of each weighted ball
- Features a durable, wipe-clean surface that promotes hygienic use