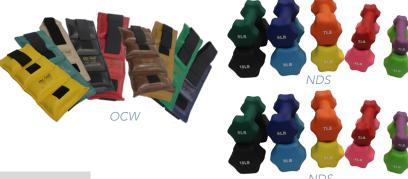

# **NEOPRENE DUMBBELL SET:**

- □ **NDS** Neoprene Dumbbell Set
  - Designed for strength and training purposes
  - Set includes (1) of each weight, 1-10 lbs.
  - Wipe clean surface for cleaning and sanitation purposes

# **ORIGINAL CUFF WRIST & ANKLE WEIGHT SET:**

- ☐ **OCW -** Original Cuff Wrist & Ankle Weight Set
  - Full set includes 2 of each (1 lb, 1.5 lb, 2 lb, 2.5 lb, 3 lb,
     4 lb, 5 lb), (1) 7 lb, and (1) 10 lb)
  - Double safety closure
  - Filled with lead free steel shots