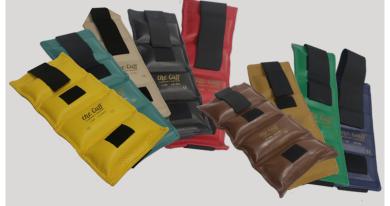

Qty \_\_\_\_

Add an extra challenge to your workout routine with weight cuffs. The Original Cuff Weights can be worn on the wrist or ankle. Wear on the ankle to build ankle/foot strength and stability. Weight cuffs are built with a securing system. The hook and loop strap with a double safety closure assures easy adjustment and a secure fit.

# **ORIGINAL CUFF WRIST & ANKLE WEIGHT SET:**

- ☐ **OCW -** Original Cuff Wrist & Ankle Weight Set
  - Full set includes 2 of each (1 lb, 1.5 lb, 2 lb, 2.5 lb, 3 lb,
     4 lb, 5 lb), (1) 7 lb, and (1) 10 lb)
  - Double safety closure
  - Filled with lead free steel shots