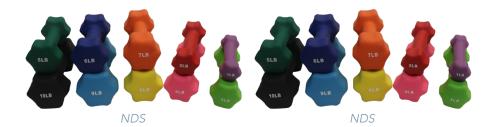

# **WEIGHTS:**

The Neoprene Dumbbell Set is constructed of high-quality cast-iron that features an easy-grip neoprene coating. This coating prevents these products from scratching the floor and other equipment. The colors may vary. Excellent for personal and professional use.

# **NEOPRENE DUMBBELL SET:**

- □ **NDS** Neoprene Dumbbell Set
  - Designed for strength and training purposes
  - Set includes (1) of each weight, 1-10 lbs.
  - Wipe clean surface for cleaning and sanitation purposes