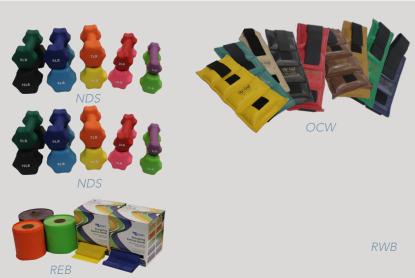

# **NEOPRENE DUMBBELL SET:**

- □ **NDS** Neoprene Dumbbell Set
  - Designed for strength and training purposes
  - Set includes (1) of each weight, 1-10 lbs.
  - Wipe clean surface for cleaning and sanitation purposes

### **ROYLAN ENERGIZING EXERCISE BAND SET:**

- $\square$  **REB** (5) Rolyan Energizing Exercise Band Set
  - Elastic bands for working out, rehabilitation, and stretching exercises
  - Latex bands measure 5" wide
  - Includes five resistance levels for progressive workouts
  - Packaged in boxes that allow for easy distribution

# **ORIGINAL CUFF WRIST & ANKLE WEIGHT SET:**

- ☐ **OCW -** Original Cuff Wrist & Ankle Weight Set
  - Full set includes 2 of each (1 lb, 1.5 lb, 2 lb, 2.5 lb, 3 lb,
     4 lb, 5 lb), (1) 7 lb, and (1) 10 lb)
  - Double safety closure
  - Filled with lead free steel shots

# **REHAB WEIGHT BAR SET:**

- ☐ **RWB -** (3) Rehab Weight Bars
  - Able to be used sitting down, standing up or by those with a single extremity
  - Set includes: 3 Weight bars (1 lb, 2 lbs, and 3 lbs)
  - Assorted color and weight options give the user visual progression
  - Constructed of a wipe-clean surface
  - Bars are 30"L (76 cm) and 1.5" (3.8 cm) in Diameter
  - Excellent for personal and professional use