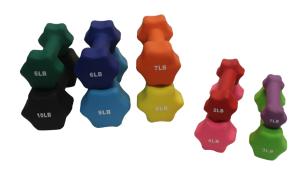

# **WEIGHTS:**

The Neoprene Dumbbell Set is constructed of high-quality cast-iron that features an easy-grip neoprene coating. This coating prevents these products from scratching the floor and other equipment. The colors may vary. Excellent for personal and professional use.

# **NEOPRENE DUMBBELL SET:**

- □ **NDS** Neoprene Dumbbell Set
  - Designed for strength and training purposes
  - Set includes (1) of each weight, 1-10 lbs.
  - Wipe clean surface for cleaning and sanitation purposes