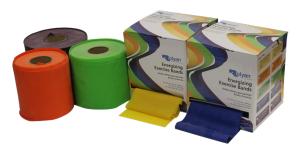

Qty \_\_\_\_

The resistance bands are versatile for a wide variety of exercises. They make great yoga bands for warming up, as well as resistance straps for endurance training. These fitness bands are an easy way to workout at home and eliminate the need for expensive gym memberships. They are great for anything from stretching before a workout to exercises that tone muscles and increase strength. Rolyan Energizing Exercise Rolls also make great accessories for any physical therapy center or clinic. The boxes make them easy to distribute to patients and the bands are simple to work, yet effective.

### **ROYLAN ENERGIZING EXERCISE BAND SET:**

- $\square$  **REB** (5) Rolyan Energizing Exercise Band Set
  - Elastic bands for working out, rehabilitation, and stretching exercises
  - Latex bands measure 5" wide
  - Includes five resistance levels for progressive workouts
  - Packaged in boxes that allow for easy distribution