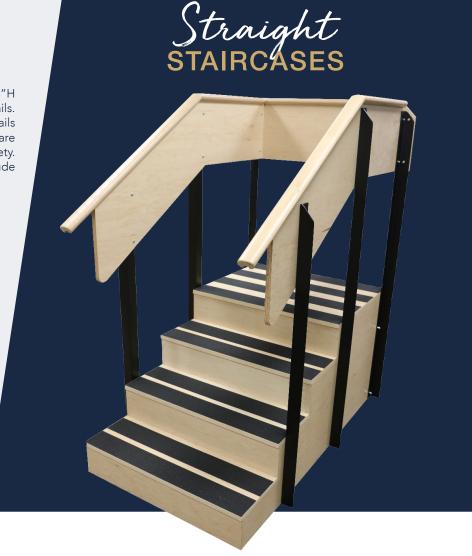

The Straight Staircase features a 30"W x 24"D x 24"H platform, (4) 30"W x 9"D x 6"H steps and enclosed handrails. The uprights are constructed of 2" steel and the handrails are made from solid hardwood. Anti-slip safety treads are installed on the platform and all steps for increased safety. ADA compliant staircases are also available that include 11"D steps and handrails with 12" of overhang.

## **STANDARD FEATURES:**

- Load Capacity: 350 lbs.
- Platform is 30"W x 24"D x 24"H
- (4) 30"W x 9"D x 6"H steps
- Handrails are made from solid hardwood (shipped ready to assemble)
- Uprights are made from 2" steel with a black powder coat finish
- Stairs are available in wood or laminate finishes
- Anti-slip safety tread on platform and all steps for increased safety
- ADA compliant staircases are available with 11"D steps and handrails with 12" of overhang
- 9' ceiling height required

## STAIRCASE CONFIGURATIONS:

☐ PTST-002-WHR

Platform: 30"W x 24"D x 24"H Stairs: 52"L x 30"W x 24"H

9"D Steps

Overall including Handrails: 52"L x 36"W x 59"H

Qty \_\_\_\_\_

|  | Ъ |   | <br>~ | • |   | /          |    |   |       |
|--|---|---|-------|---|---|------------|----|---|-------|
|  |   | • | <br>  | _ | w | <i>,</i> – | ₩- | Δ | <br>Δ |
|  |   |   |       |   |   |            |    |   |       |