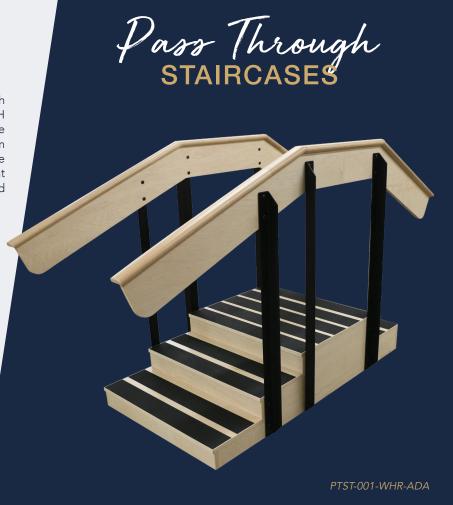

The Pass Through Staircase features a small footprint with a 30"W  $\times$  24"D  $\times$  12"H platform, (2) 30"W  $\times$  9"D  $\times$  6"H steps and (3) 30"W  $\times$  9"D  $\times$  4"H steps. The uprights are constructed of 2" steel and the handrails are made from solid hardwood. Anti-slip safety treads are installed on the platform and all steps for increased safety. ADA compliant staircases are also available that include 11"D steps and handrails with 12" of overhang.

# **STANDARD FEATURES:**

- Load Capacity: 350 lbs.
- Platform is 30"W x 24"D x 12"H
- (2) 30"W x 9"D x 6"H steps and (3) 30"W x 9"D x 4"H steps
- Handrails are made from solid hardwood (ship ready to assemble)
- Uprights are made from 2" steel with a black powder coat finish
- Stairs are available in wood or laminate finishes
- Anti-slip safety tread on platform and all steps
- ADA compliant staircases are available with 11"D steps and handrails with 12" of overhang
- 8' ceiling height required

### ☐ PTST-001-WHR-ADA

Platform: 30"W x 24"D x 12"H Stairs: 58"L x 30"W x 12"H 11"D Steps and 12" Overhang on Handrails Overall including Handrails: 84"L x 36"W x 48"H

Oty \_\_\_\_\_