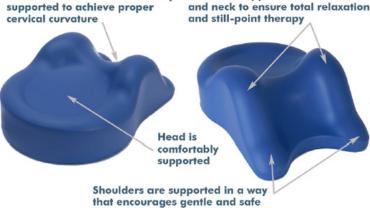

## **STANDARD OMNI PILLOW:**

Neck is cradled and comfortably

CEBL-1001

Omni Cervical Relief Pillow

Qty \_\_\_\_\_

Soft sides support base of skull and neck to ensure total relaxation

cervical traction