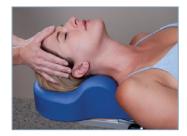

The OMNI Cervical Relief Pillow<sup>TM</sup> uses an ergonomically contoured shape to comfortably "cradle" the head and neck, allowing total relaxation of neck, shoulder and back muscles. Use the OMNI pillow for minutes a day to help relieve you from neck pain and headaches.

## **STANDARD OMNI PILLOW:**

Neck is cradled and comfortably

CEBL-1001

Omni Cervical Relief Pillow

Qty \_\_\_\_\_

Soft sides support base of skull and neck to ensure total relaxation

cervical traction