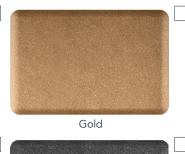

| NAME:                | PHONE:     |        |
|----------------------|------------|--------|
| SCHOOL/ORGANIZATION: | E-MAIL:    |        |
| DEALER/REP:          | SALES REP: | QUOTE: |

This workplace essential is a premium anti-fatigue standing desk solution, designed to displace and suspend your weight, promoting better productivity throughout your day. Engineered to improve blood circulation, relieve fatigue, and reduce aches and pains associated with prolonged standing. Soft yet strong, Mosaic Mats bring subtle texture and color to the overall collection. Available in Copper, Steel, Gold, and Onyx finishes, our mat is transformed with flecks of color and metallic highlights.

## **MOSAIC COLLECTION:**

ES3220 - Mosaic 32" x 20" 32"L x 20"W x .75"H

Otv

MO32 - Mosaic 36" x 24" 36"L x 24"W x .75"H

Otv

MO62 - Mosaic 72" x 24" 72"L x 24"W x .75"H

Qty \_\_\_\_\_