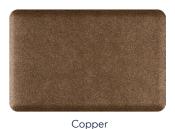

| NAME:                | PHONE:     |        |
|----------------------|------------|--------|
| SCHOOL/ORGANIZATION: | E-MAIL:    |        |
| DEALER/REP:          | SALES REP: | QUOTE: |

This workplace essential is a premium anti-fatigue standing desk solution, designed to displace and suspend your weight, promoting better productivity throughout your day. Engineered to improve blood circulation, relieve fatigue, and reduce aches and pains associated with prolonged standing. Soft yet strong, Mosaic Mats bring subtle texture and color to the overall collection. Available in Copper, Steel, Gold, and Onyx finishes, our mat is transformed with flecks of color and metallic highlights.

## **MOSAIC COLLECTION:**

ES3220 - Mosaic 32" x 20" 32"L x 20"W x .75"H

Otv

MO32 - Mosaic 36" x 24" 36"L x 24"W x .75"H

Otv

MO62 - Mosaic 72" x 24" 72"L x 24"W x .75"H

Qty \_\_\_\_\_