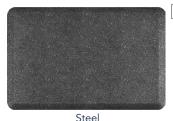

| NAME:                | PHONE:     |        |
|----------------------|------------|--------|
| SCHOOL/ORGANIZATION: | E-MAIL:    |        |
| DEALER/REP:          | SALES REP: | QUOTE: |

This workplace essential is a premium anti-fatigue standing desk solution, designed to displace and suspend your weight, promoting better productivity throughout your day. Engineered to improve blood circulation, relieve fatigue, and reduce aches and pains associated with prolonged standing. Soft yet strong, Mosaic Mats bring subtle texture and color to the overall collection. Available in Copper, Steel, Gold, and Onyx finishes, our mat is transformed with flecks of color and metallic highlights.

## **MOSAIC COLLECTION:**

ES3220 - Mosaic 32" x 20" 32"L x 20"W x .75"H

Otv

MO32 - Mosaic 36" x 24" 36"L x 24"W x .75"H

Otv

MO62 - Mosaic 72" x 24" 72"L x 24"W x .75"H

Qty \_\_\_\_\_