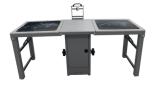

The Aluma Elite PRO Portable Workstation is PHS Medical's slightly larger portable workstation, with industry leading mobility features, for sideline treatment and care. Made from aluminum, and complimented with a rugged, textured powder coat finish, this workstation offers an affordable and convenient solution for treating your patients. The Aluma Elite PRO Portable Workstation also features a stow-away handle, lockable storage cabinet that is accessible from both sides, marine grade plastic top and graphics package including two logo panels on top.

#### **STANDARD FEATURES:**

- Load Capacity: 750 lbs.
- 30"W x 78"L x 32"H
- Durable aluminum frame
- Textured powder coat finish with optional accent color
- 6" Pneumatic wheels
- Stow-away handle
- Lockable storage cabinet with access from both sides
- Marine grade plastic top
- Graphics package includes (2) logo panels on top