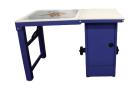

The Aluma Elite PRO Portable Workstation is PHS Medical's slightly larger portable workstation, with industry leading mobility features, for sideline treatment and care. Made from aluminum, and complimented with a rugged, textured powder coat finish, this workstation offers an affordable and convenient solution for treating your patients. The Aluma Elite PRO Portable Workstation also features a stow-away handle, lockable storage cabinet that is accessible from both sides, marine grade plastic top and graphics package including two logo panels on top.

#### **STANDARD FEATURES:**

- Load Capacity: 750 lbs.
- 30"W x 78"L x 32"H
- Durable aluminum frame
- Textured powder coat finish with optional accent color
- 6" Pneumatic wheels
- Stow-away handle
- Lockable storage cabinet with access from both sides
- Marine grade plastic top
- Graphics package includes (2) logo panels on top

### PW4000-PRO

30"W x 78"L x 32"H (Open) 34"W x 28"L x 32"H (Folded)

\_\_\_ PW3000-PRO

30"W x 49"L x 32"H (Open) 34"W x 28"L x 32"H (Folded)

Qty \_\_\_\_\_