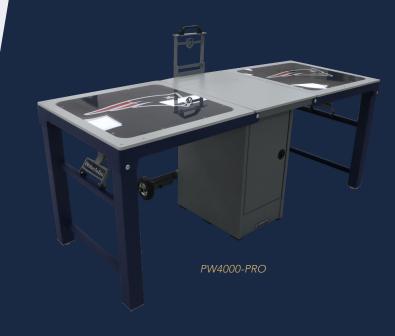

The Aluma Elite PRO Portable Workstation is PHS Medical's slightly larger portable workstation, with industry leading mobility features, for sideline treatment and care. Made from aluminum, and complimented with a rugged, textured powder coat finish, this workstation offers an affordable and convenient solution for treating your patients. The Aluma Elite PRO Portable Workstation also features a stow-away handle, lockable storage cabinet that is accessible from both sides, marine grade plastic top and graphics package including two logo panels on top.

#### **STANDARD FEATURES:**

- Load Capacity: 750 lbs.
- 30"W x 78"L x 32"H
- Durable aluminum frame
- Textured powder coat finish with optional accent color
- 6" Pneumatic wheels
- Stow-away handle
- Lockable storage cabinet with access from both sides
- Marine grade plastic top
- Graphics package includes (2) logo panels on top

### PW4000-PRO

30"W x 78"L x 32"H (Open) 34"W x 28"L x 32"H (Folded)

\_\_\_ PW3000-PRO

30"W x 49"L x 32"H (Open) 34"W x 28"L x 32"H (Folded)

Qty \_\_\_\_\_