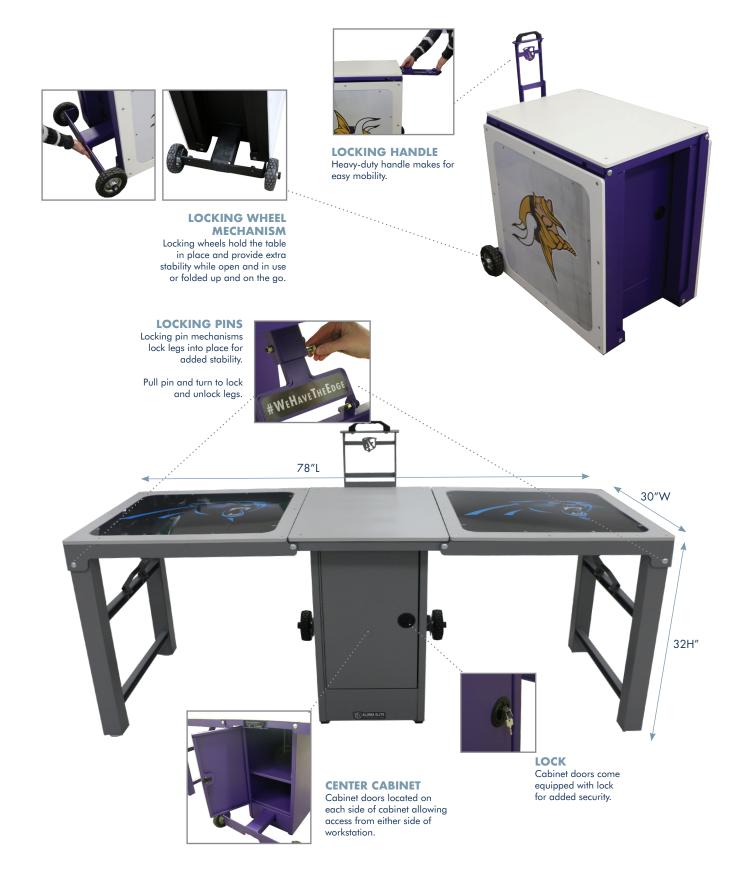

The Aluma Elite PRO Portable Workstation is PHS Medical's slightly larger portable workstation, with industry leading mobility features, for sideline treatment and care. Made from aluminum, and complimented with a rugged, textured powder coat finish, this workstation offers an affordable and convenient solution for treating your patients. The Aluma Elite PRO Portable Workstation also features a stow-away handle, lockable storage cabinet that is accessible from both sides, marine grade plastic top and graphics package including two logo panels on top.

#### **STANDARD FEATURES:**

- Load Capacity: 750 lbs.
- 30"W x 78"L x 32"H
- Durable aluminum frame
- Textured powder coat finish with optional accent color
- 6" Pneumatic wheels
- Stow-away handle
- Lockable storage cabinet with access from both sides
- Marine grade plastic top
- Graphics package includes (2) logo panels on top

### PW4000-PRO

30"W x 78"L x 32"H (Open) 34"W x 28"L x 32"H (Folded)

\_\_\_ PW3000-PRO

30"W x 49"L x 32"H (Open) 34"W x 28"L x 32"H (Folded)

Qty \_\_\_\_\_