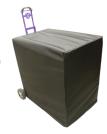

#### **OPTIONS:**

\_\_ **A2817-PRO** - All Weather Cover (Black)

A4487-PRO - Replacement Decals (Set of Two) (25"W x 25"H)