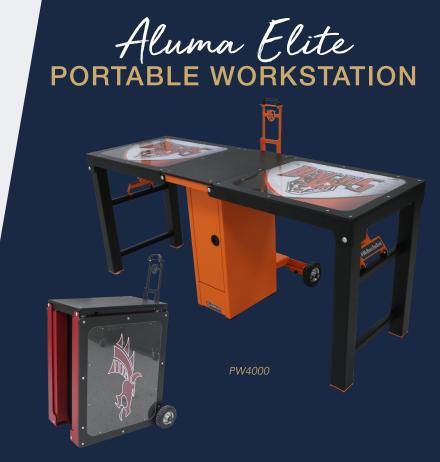

| NAME:                | PHONE:     |        |
|----------------------|------------|--------|
| SCHOOL/ORGANIZATION: | E-MAIL:    |        |
| DEALER/REP:          | SALES REP: | QUOTE: |

The Aluma Elite Portable Workstation, with industry leading mobility features, is the latest solution for sideline treatment and care. Made from aluminum, and complimented with a rugged, textured powder coat finish, this workstation offers an affordable and convenient solution for treating your patients. The Aluma Elite Portable Workstation also features a stow-away handle, lockable storage cabinet that is accessible from both sides, marine grade plastic top and graphics package including two logo panels on top.

## **STANDARD FEATURES:**

- Load Capacity: 750 lbs.
- 24"W x 73"L x 32"H
- Durable aluminum frame
- Textured powder coat finish with optional accent color
- 6" Pneumatic wheels
- Stow-away handle
- Lockable storage cabinet with access from both sides
- Marine grade plastic top
- Graphics package includes (2) logo panels on top