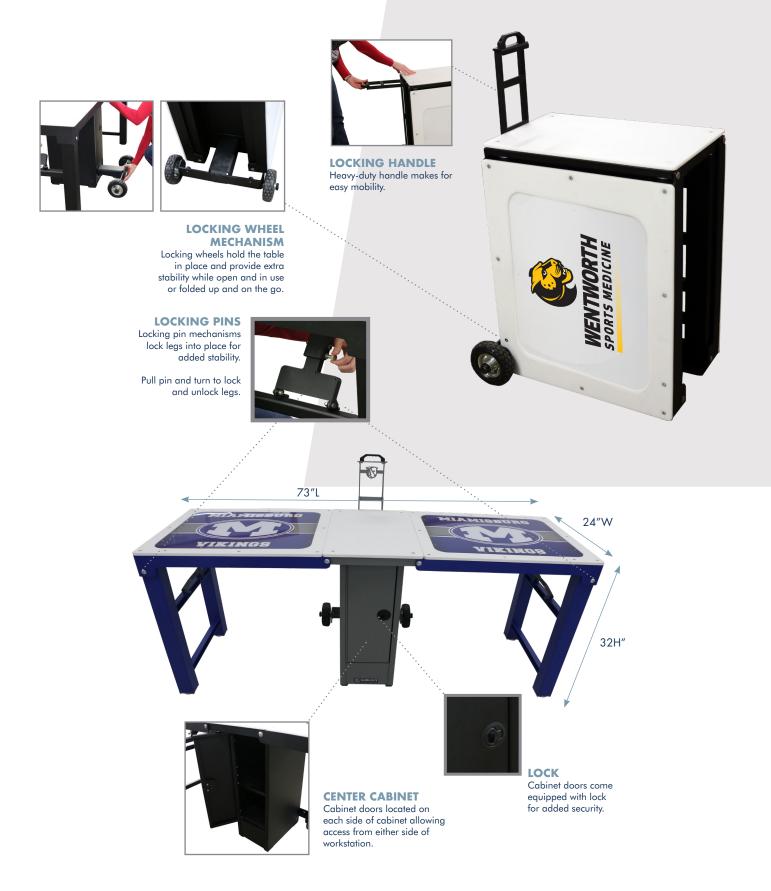

| NAME:                | PHONE:     |        |
|----------------------|------------|--------|
| SCHOOL/ORGANIZATION: | E-MAIL:    |        |
| DEALER/REP:          | SALES REP: | QUOTE: |

The Aluma Elite Portable Workstation, with industry leading mobility features, is the latest solution for sideline treatment and care. Made from aluminum, and complimented with a rugged, textured powder coat finish, this workstation offers an affordable and convenient solution for treating your patients. The Aluma Elite Portable Workstation also features a stow-away handle, lockable storage cabinet that is accessible from both sides, marine grade plastic top and graphics package including two logo panels on top.

## **STANDARD FEATURES:**

- Load Capacity: 750 lbs.
- 24"W x 73"L x 32"H
- Durable aluminum frame
- Textured powder coat finish with optional accent color
- 6" Pneumatic wheels
- Stow-away handle
- Lockable storage cabinet with access from both sides
- Marine grade plastic top
- Graphics package includes (2) logo panels on top

STANDARD TABLE DIMENSIONS:

| PW4000 24"W x 73"L x 32"H (Open) 27"W x 24"L x 32"H (Folded) Oty  PW3000 24"W x 44"L x 32"H (Open) 27"W x 24"L x 32"H (Folded) Oty | N                                                                                                                                                                                                                                                                                                                                                                                                                                                                                                                                                                                                                                                                                                                                                                                                                                                                                                                                                                                                                                                                                                                                                                                                                                                                                                                                                                                                                                                                                                                                                                                                                                                                                                                                                                                                                                                                                                                                                                                                                                                                                                                              |
|------------------------------------------------------------------------------------------------------------------------------------|--------------------------------------------------------------------------------------------------------------------------------------------------------------------------------------------------------------------------------------------------------------------------------------------------------------------------------------------------------------------------------------------------------------------------------------------------------------------------------------------------------------------------------------------------------------------------------------------------------------------------------------------------------------------------------------------------------------------------------------------------------------------------------------------------------------------------------------------------------------------------------------------------------------------------------------------------------------------------------------------------------------------------------------------------------------------------------------------------------------------------------------------------------------------------------------------------------------------------------------------------------------------------------------------------------------------------------------------------------------------------------------------------------------------------------------------------------------------------------------------------------------------------------------------------------------------------------------------------------------------------------------------------------------------------------------------------------------------------------------------------------------------------------------------------------------------------------------------------------------------------------------------------------------------------------------------------------------------------------------------------------------------------------------------------------------------------------------------------------------------------------|
| OPTIONS:  A2817 - All Weather Cover (Black A4487 - Replacement Decals (\$25"W x 20"H)                                              | A CONTRACTOR OF THE PARTY OF TH |