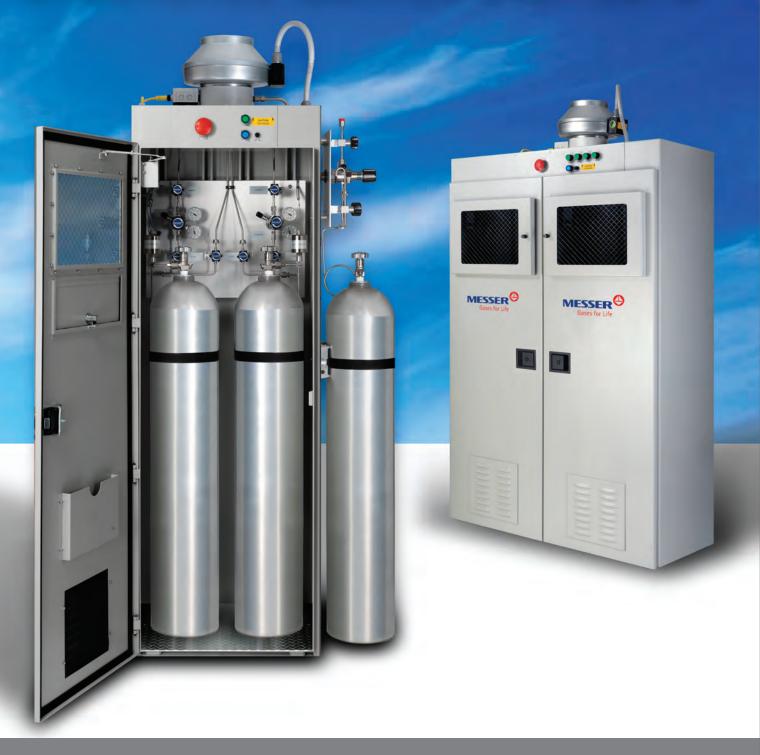

Gas Management Systems

# **Right-sized cabinets**

- Two and Four cylinder platforms
- 20" deep cabinets to more easily accomodate equipment and computers
- 8" outlet duct that can accomodate Toxic Gas Detectors and Flow Switch

# Solid, durable construction

- 1/8" thick steel with fully welded seams
- Under floor supports to prevent bending under load
- Tough powder coated finish inside and out
- Replaceable diamond plate floors in hard wearing zinc finish
- Unistrut<sup>®</sup> compatible vertical rails to mount gas management panels and equipment
- Secure cylinder supports
- Maintenance-free door actuators
- Integral floor hold down bolt mounting points
- Sprinkler-head ready 1/2" NPT mounting point
- Wire-reinforced safety glass viewing ports
- Side opening door with window or upward opening door with fixed window
- Ventilation louvers sized for standard dust filter elements

# Flexible gas management panel options to suit your requirements

- Substantial 3/16" thick gas management panels are standard
- Equipment is front mounted to allow for easy maintenance
- Cost effective manual valve systems designed to be easy to operate through opening ports

Two-Cylinder Enclosure

Four-Cylinder Enclosure