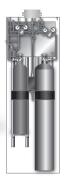

n-crafted, Low Maintenance Components





# Flexible gas management panel options to suit your requirements

- Substantial 3/16" thick gas management panels are standard
- Equipment is front mounted to allow for easy maintenance
- Cost effective manual valve systems designed to be easy to operate through opening ports

# Available options include

- Two stage regulators for more precise final pressure control
- Auto-change over with two stage regulation
- External purge systems to eliminate potential atmospheric release of toxic gases
- Vent gas scrubbers for toxic gases
- Automated cylinder isolation valves (with Toxic Gas Safety System option)
- Automated valves to support automated operating sequences (with touch screen computer option)
- External mounting for air and purge cylinders





Two-Cylinder Enclosure

Four-Cylinder Enclosure

# Configure to Meet Your Needs with Pre-engineered Options



## **Toxic Gas Detectors (TGD)** Our proprietary TGD offers continuous monitoring of the atmosphere in the cabinet



Gas Management Safety System (GMSS) displays warnings & executes safety shut-down procedures

Designed to fit seamlessly within our enclosure eliminating the need for a cumbersome external mount

MESSE

Gases for Life

# Why pre-engineered Options?

- pre-tested for increased safety and peace of mind
- allows for shorter order-to-delivery period
- economically competitive



## **Ventilation Flow Blower**

mounts on top of the exhaust port of the Enclosure

#### Pair with an **Messer Purifier** for ductless Toxic Gas Management (requires a 10' (2.8m) ceiling he