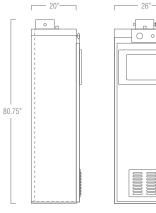

# **Right-sized cabinets**

- Two and Four cylinder platforms
- 20" deep cabinets to more easily accomodate equipment and computers
- 8" outlet duct that can accomodate Toxic Gas Detectors and Flow Switch

# Gas Management Systems Engineered Excellence

Two-Cylinder Cabinet

Two-Cylinder Cabinet plus 2 External Cylinders

Four-Cylinder Cabinet plus 2 External Cylinders