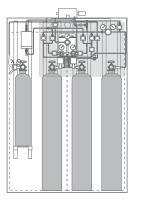

# Flexible gas management panel options to suit your requirements

- Substantial 3/16" thick gas management panels are standard
- Equipment is front mounted to allow for easy maintenance
- Cost effective manual valve systems designed to be easy to operate through opening ports

# Available options include

- Two stage regulators for more precise final pressure control
- Auto-change over with two stage regulation
- External purge systems to eliminate potential atmospheric release of toxic gases
- Vent gas scrubbers for toxic gases
- Automated cylinder isolation valves (with Toxic Gas Safety System option)
- Automated valves to support automated operating sequences (with touch screen computer option)
- External mounting for air and purge cylinders