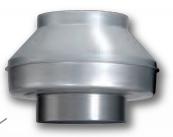

## **Ventilation Flow Blower**

mounts on top of the exhaust port of the Enclosure