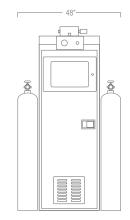

ally competitive



## **Ventilation Flow Blower**

mounts on top of the exhaust port of the Enclosure

#### Pair with an **Messer Purifier** for ductless Toxic Gas Management (requires a 10' (2.8m) ceiling height)

#### **Toxic Gas Scrubber**

captures vent and purge gases and avoid atmospheric release

# **Plexiglass Partial Restrictor**

to increase face velocity

## **Externally-mounted Cylinders**

for purge or instrument air

#### Automate for increased efficiencies and proactive gas management

Automates purge and vent processes

Onscreen safety checklists with interlocks between steps for increased peace of mind

Data collection, report generation, maintenance reminders to help you plan, budget and report



# Gas Management Systems Engineered Excellence





Two-Cylinder Cabinet



Two-Cylinder Cabinet plus 2 External Cylinders







Four-Cylinder Cabinet plus 2 External Cylinders

# **Contact Messer For Additional Information**

Please contact us for additional information regarding Messer Gas Management Systems and other specialty gas services.



#### **Messer Americas**

200 Somerset Corporate Blvd Suite 7000 Bridgewater, NJ 08807 Phone: 1-833-763-7737 electronics.cs@messer-us.com www.messer-us.com





Copyright 2020 Messer North America, Inc. All rights reserved.