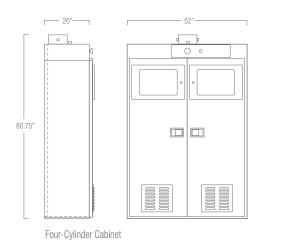

# **Right-sized cabinets**

- Two and Four cylinder platforms
- 20" deep cabinets to more easily accomodate equipment and computers
- 8" outlet duct that can accomodate Toxic Gas Detectors and Flow Switch

Two-Cylinder Enclosure

Four-Cylinder Enclosure