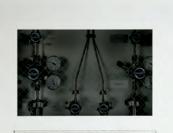

# Flexible gas management panel options to suit your requirements

- Substantial 3/16" thick gas management panels are standard
- Equipment is front mounted to allow for easy maintenance
- Cost effective manual valve systems designed to be easy to operate through opening ports

# Available options include

- Two stage regulators for more precise final pressure control
- Auto-change over with two stage regulation
- External purge systems to eliminate potential atmospheric release of toxic gases
- Vent gas scrubbers for toxic gases
- Automated cylinder isolation valves (with Toxic Gas Safety System option)
- Automated valves to support automated operating sequences (with touch screen computer option)
- External mounting for air and purge cylinders