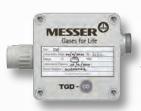

## **Toxic Gas Detectors (TGD)** Our proprietary TGD offers continuous monitoring of the atmosphere in the cabinet

Gas Management Safety System (GMSS) displays warnings & executes safety shut-down procedures

Designed to fit seamlessly within our enclosure eliminating the need for a cumbersome external mount

MESSE

Gases for Life