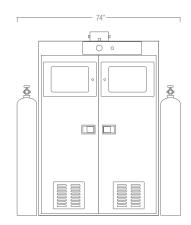

# **Right-sized cabinets**

- Two and Four cylinder platforms
- 20" deep cabinets to more easily accomodate equipment and computers
- 8" outlet duct that can accomodate Toxic Gas Detectors and Flow Switch

# Solid, durable construction

- 1/8" thick steel with fully welded seams
- Under floor supports to prevent bending under load
- Tough powder coated finish inside and out
- Replaceable diamond plate floors in hard wearing zinc finish
- Unistrut<sup>®</sup> compatible vertical rails to mount gas management panels and equipment
- Secure cylinder supports
- Maintenance-free door actuators
- Integral floor hold down bolt mounting points
- Sprinkler-head ready 1/2" NPT mounting point
- Wire-reinforced safety glass viewing ports
- Side opening door with window or upward opening door with fixed window
- Ventilation louvers sized for standard dust filter elements