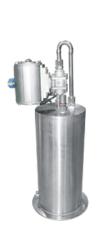

## Messer CO<sub>2</sub> snow horns.

Models: LVSH-3.5

Models: LVSH-7

The stainless steel 3.75 model snow horn leads the Messer line. Its subcooling design produces unparalleled efficiency in converting liquid  $\mathrm{CO}_2$  into fine  $\mathrm{CO}_2$  snow. The unique design of the 3.75 model provides a "warm wall" to prevent condensation and snow build-up in the chamber, which affects uniformity of flow.

Models: 3.75

Models: LVSH-3.5

**Models: LVSH-7** 