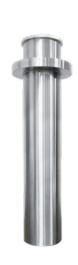

## Messer CO<sub>2</sub> snow horns.

Models: LVSH-3.5

Models: LVSH-7

The LVSH-7 and LVSH-3.5 models deliver snow without costly  $\mathrm{CO}_2$  loss due to snow blowout sometimes encountered with conventional snow horns. Made of stainless steel, their compact, low velocity design efficiently and uniformly distributes  $\mathrm{CO}_2$  snow.

Models: 3.75

Models: LVSH-3.5

**Models: LVSH-7** 