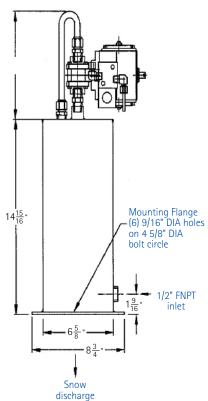

The stainless steel 3.75 model snow horn leads the Messer line. Its subcooling design produces unparalleled efficiency in converting liquid  $\mathrm{CO}_2$  into fine  $\mathrm{CO}_2$  snow. The unique design of the 3.75 model provides a "warm wall" to prevent condensation and snow build-up in the chamber, which affects uniformity of flow.

## **Techical Data**

| Model                 | 3.75 | LVSH-7SS | LVSH-3.5SS |
|-----------------------|------|----------|------------|
| Snow, #/min max       | 50   | 40       | 15         |
| Height, in            | 23.5 | 44.6     | 21         |
| Tube ID, in           | 3.25 | 6.625    | 3.8        |
| Design pressure, psig | 300  | 300      | 300        |
| Max pressure, psig    | 400  | 400      | 400        |

Models: 3.75

Models: LVSH-3.5

**Models: LVSH-7** 