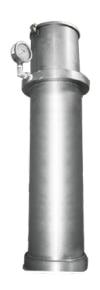

## Messer CO<sub>2</sub> snow horns.

Models: LVSH-3.5

Models: LVSH-7

The LVSH-7 and LVSH-3.5 models deliver snow without costly  $\mathrm{CO}_2$  loss due to snow blowout sometimes encountered with conventional snow horns. Made of stainless steel, their compact, low velocity design efficiently and uniformly distributes  $\mathrm{CO}_2$  snow.

Models: 3.75

Models: LVSH-3.5

**Models: LVSH-7** 