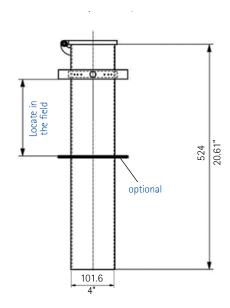

The LVSH-7 and LVSH-3.5 models deliver snow without costly  $\mathrm{CO}_2$  loss due to snow blowout sometimes encountered with conventional snow horns. Made of stainless steel, their compact, low velocity design efficiently and uniformly distributes  $\mathrm{CO}_2$  snow.

## **Techical Data**

| Model                 | 3.75 | LVSH-7SS | LVSH-3.5SS |
|-----------------------|------|----------|------------|
| Snow, #/min max       | 50   | 40       | 15         |
| Height, in            | 23.5 | 44.6     | 21         |
| Tube ID, in           | 3.25 | 6.625    | 3.8        |
| Design pressure, psig | 300  | 300      | 300        |
| Max pressure, psig    | 400  | 400      | 400        |

Models: 3.75

Models: LVSH-3.5

**Models: LVSH-7** 