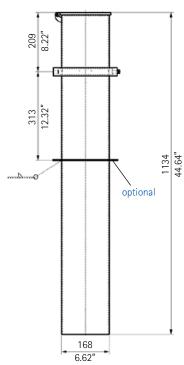

The LVSH-7 and LVSH-3.5 models deliver snow without costly  $\mathrm{CO}_2$  loss due to snow blowout sometimes encountered with conventional snow horns. Made of stainless steel, their compact, low velocity design efficiently and uniformly distributes  $\mathrm{CO}_2$  snow.

## **Techical Data**

| Model                 | 3.75 | LVSH-7SS | LVSH-3.5SS |
|-----------------------|------|----------|------------|
| Snow, #/min max       | 50   | 40       | 15         |
| Height, in            | 23.5 | 44.6     | 21         |
| Tube ID, in           | 3.25 | 6.625    | 3.8        |
| Design pressure, psig | 300  | 300      | 300        |
| Max pressure, psig    | 400  | 400      | 400        |

Models: 3.75

Models: LVSH-3.5

**Models: LVSH-7** 