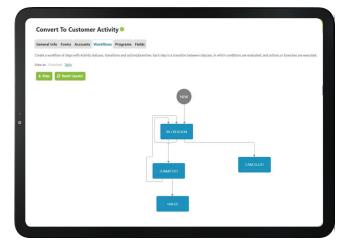

#### Automated Account Set Up Workflow

In order to set up an account, the Business Consultant needs to verify licensing, gather pertinent contracts and documentation, then work with their District Manager and Finance to communicate account set up. Details they communicate to Finance include account segment, address classification, tax status, applicable price list, etc.

Dermalogica sought to automate the set-up process with a unified, digital and interactive solution that would work with their New Account Portal and JD Edwards.

Using Pepperi's robust approval workflow provided a seamless account setup and post-setup process. A new business account setup request starts with an inquiry form on the company's website, which is integrated with Pepperi using Pepperi API.

The initial review process is done by Business Consultants and involves gathering account details, which are then submitted through Pepperi into their New Account Portal. Once the Consultant uploads relevant documentation into the New Account Portal and the District Manager reviews and approves, a Finance approval triggers the automated account setup in JD Edwards, and the lead record is subsequently updated as an account in Pepperi.

Upon account setup, the Owner record is marked to automatically be setup as the B2B Buyer, and an email notification is triggered to go to the account with login instructions.

Most changes to established accounts - be it location, certification, name or credit terms - require a form request from the Business Consultant, which then triggers an automated workflow to ensure changes are valid and updated in the system.

Onboarding workflow

Onboarding workflow

Pepperi's account onboarding workflow boosted efficiency & shortened the onboarding process