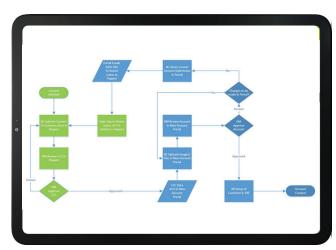

### Dedicated Advertising and Promotion (A&P) Order Workflow

Dermalogica Marketing collaborates with social media influencers for product launches to boost sales and increase consumer awareness, averaging 6 new product launches annually and over 5,000 product giveaways per launch. Dermalogica's Sales team also has various needs to place A&P orders that support growth of the business through prospecting, account events, etc. Dermalogica sought a way to eliminate the Customer Service step of processing no-charge A&P orders.

By using a dedicated A&P workflow, Marketing and Sales can choose the relevant cost center and place no-charge orders on their own. Customer Service intervention to process A&P orders that do not require approval or review has been completely eliminated.

Customer Service savings: 12K fewer A&P orders to process annually (Customer Service involvement eliminated)