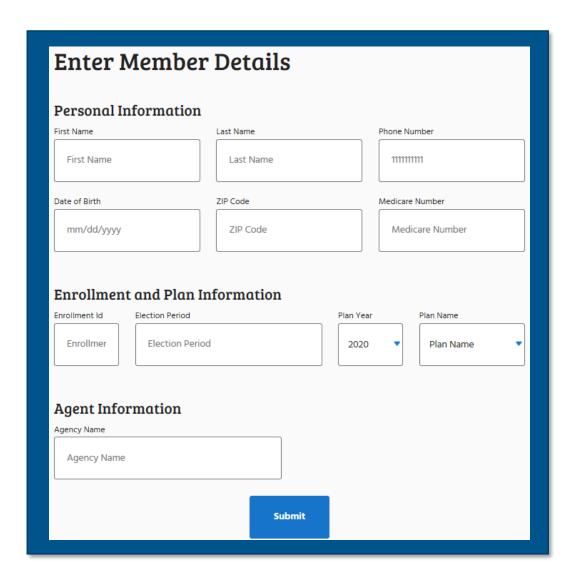

## **Entering Member Details**

- Once logged in you will enter all member details in the initial screen regarding the enrollment recently completed
  - Reminder: Beneficiary enrollment application must already be complete.
- All member and plan information must match what was entered on the application, or you may not be compensated.
  - Enrollment ID: This is the tracking number generated by your enrollment platform.
- You may only complete 1 VBE per enrollment.