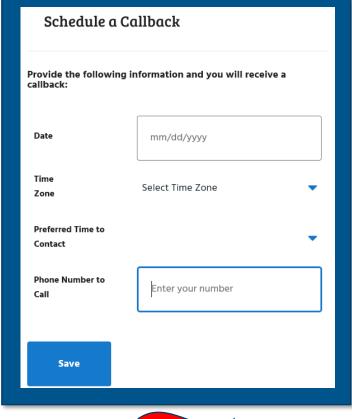

#### Schedule a Call

Member details must be filled out entirely for completion and credit. Verify the phone number is correct for the beneficiary.