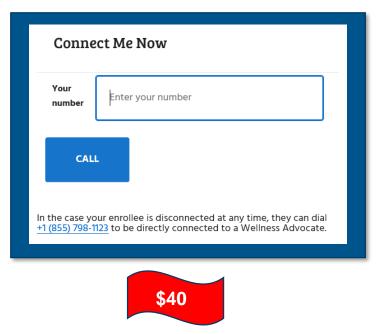

#### Call Me Now

Verify the phone number is correct for the beneficiary to receive a call now. You will need to disconnect the call with the beneficiary after this part is complete.