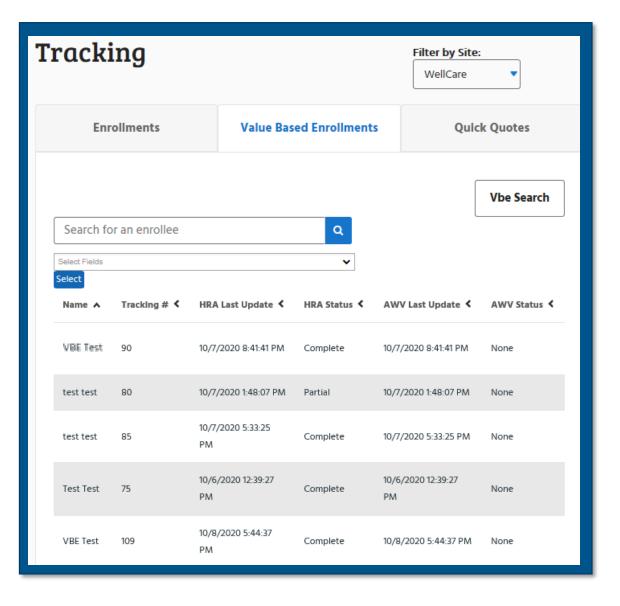

# Tracking Your VBE

You can view your completed VBE within your Ascend Agent Portal under the tab *Value Based Enrollments*.