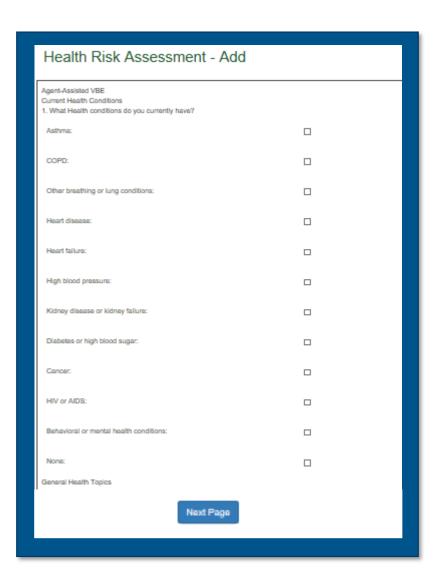

#### Agent Completed - HRA

- If the enrolled plan participates in agent completed HRA, read and collect answers from the beneficiary to all questions in the HRA. Once complete, click *Next Page* to move to the OTC pre-order.
  - Reminder: You must complete the HRA in order to receive the \$60 credit.