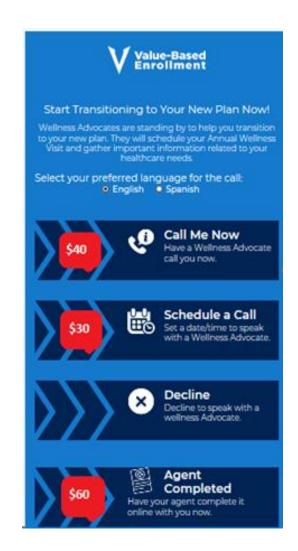

## Integrated VBE: Selecting Your VBE Option

- Upon completion of your enrollment within Ascend you will select from one of the following:
  - Call me Now (\$40): This option will trigger an immediate phone call to the beneficiary from the heath plan to complete the HRA and place their OTC order.
  - Schedule a Call (\$30): This option will allow the broker to schedule a specific date and time for the health plan to call the beneficiary to complete an HRA and place their OTC order.
  - **Agent Completed** (\$60): This option allows the broker to complete the HRA and OTC order **with** the beneficiary. You must complete the HRA in order to receive the credit.
  - Decline (\$0): This option is if the beneficiary declines to complete any VBE at this time.
- Note: You may only complete 1 VBE per enrollment