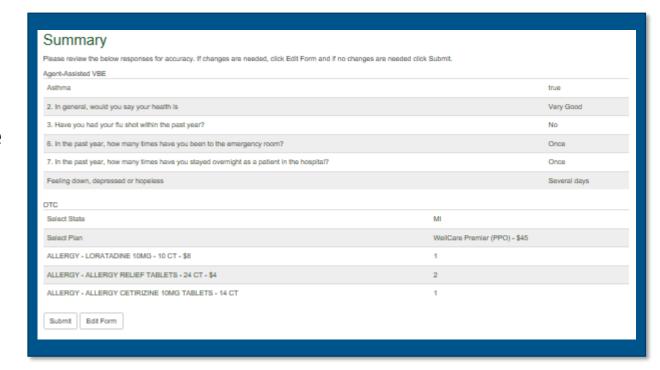

## **Agent Completed - Summary**

- Please review the Summary page in it's entirety with the beneficiary.
- If changes are needed, click *Edit Form* to make appropriate changes
- If no changes are needed, click Submit.