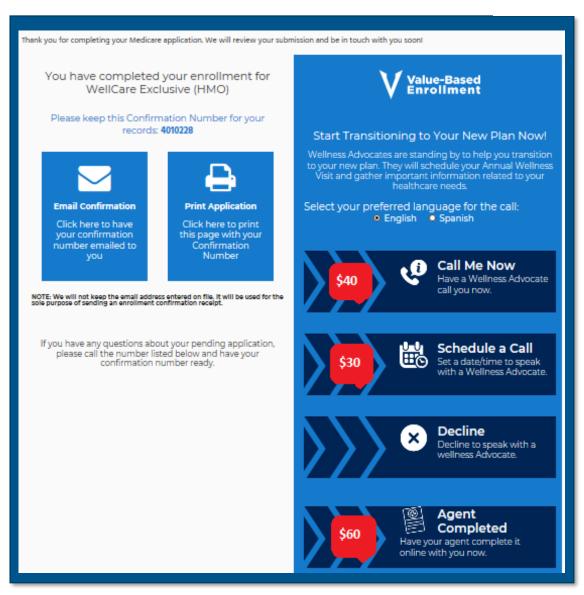

## Integrated VBE: Selecting Your VBE Option

- Upon completion of your enrollment within Ascend you will select from one of the following:
  - Call me Now (\$40): This option will trigger an immediate phone call to the beneficiary from the heath plan to complete the HRA and place their OTC order.
  - Schedule a Call (\$30): This option will allow the broker to schedule a specific date and time for the health plan to call the beneficiary to complete an HRA and place their OTC order.
  - **Agent Completed** (\$60): This option allows the broker to complete the HRA and OTC order **with** the beneficiary. You must complete the HRA in order to receive the credit.
  - Decline (\$0): This option is if the beneficiary declines to complete any VBE at this time.
- Note: You may only complete 1 VBE per enrollment

## Call Me Now and Schedule a Call Options