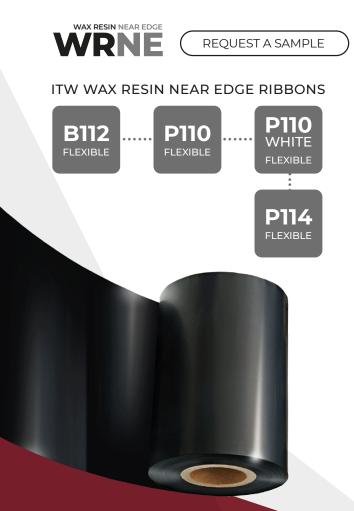

#### COMPLETE RANGE

ITW Thermal Films produce and supply a range of thermal ribbons for all applications. Contact us for further information on the P114 ribbon and our full product catalogue.

| <b>RESIN ENHANCED WAX</b><br>For general purpose labelling     | B220                          |
|----------------------------------------------------------------|-------------------------------|
| <b>EXTREME SERIES WAX RESIN</b> ™<br>For optimum print quality | B121 B128 B120 B120 R         |
| <b>EXTREME SERIES RESIN™</b><br>For demanding applications     | B325 B325 B324 B324 D321 R    |
| <b>NEAR EDGE</b><br>For near edge or corner edge printers      | B112 P110 P110 P114 P310 P311 |