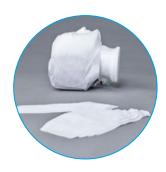

#### iFIX Head Mask

| XS (10 pcs)          | Art. iSYS-26102 |
|----------------------|-----------------|
| S (10 pcs)           | Art. iSYS-26105 |
| M (10 pcs)           | Art. iSYS-26104 |
| L (10 pcs)           | Art. iSYS-26103 |
| XL (10 pcs)          | Art. iSYS-29341 |
| L elongated (10 pcs) | Art. iSYS-35080 |

iFIX Head Mask is used to immobilize the patient's head.