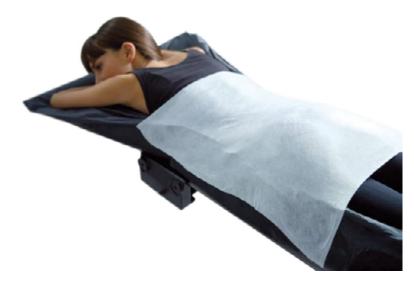

# iFIX Fixation System

The iFIX Patient Fixation System is a hygienic alternative to belts, tapes and hook and loop. It combines micro-hook anchor products with a medical single-use fleece.

#### iFIX Fleece

5 (Roll: 5 cm x 30 m) Art. iSYS-31618 15 (Roll: 15 cm x 200 m) Art. iSYS-16304 50 (Roll: 50 cm x 30 m) Art. iSYS-17674

iFIX Fleece is available in three different sizes and comes on a roll in a dispenser box. By utilizing the included cutter it can be cut to the length needed.