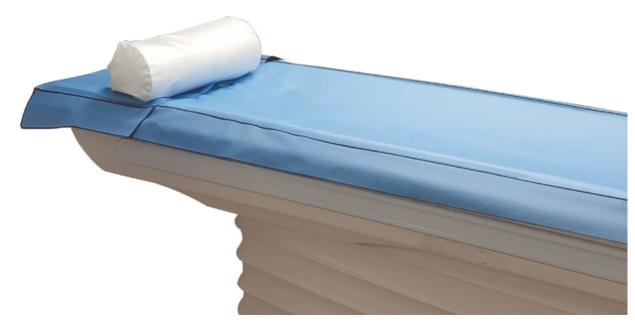

## CT Table Cover

The CT Table Covers are protective sleeves made of PU foil and are available for CT table covers from various manufacturers. The specially designed flaps provide additional safety and the high-quality materials and workmanship make the product hard-wearing and durable.

## CT Table Cover N

| 2090 for Canon CT |
|-------------------|
| 2360 for Canon CT |
| 1790 for Canon CT |
| 1860 for Canon CT |
| 2070 for Canon CT |
| 400 for Canon CT  |

Art. 1164

Art. 1166 Art. 1165

Art. 1167 Art. 1168

Art. 1169

Additional sizes for CT tables of other manufacturers available upon request.