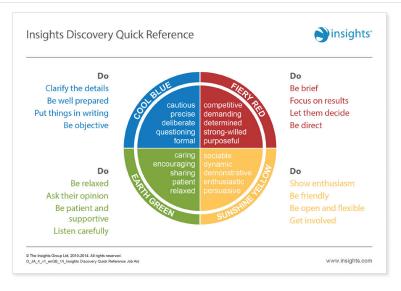

# **Insights Discovery Quick Reference**

|                                         | Fiery Red                            | Sunshine Yellow                                  | Earth Green                           | Cool Blue                                    |
|-----------------------------------------|--------------------------------------|--------------------------------------------------|---------------------------------------|----------------------------------------------|
| JUNG EQUIVALENT:                        | Extraverted Thinking                 | Extraverted Feeling                              | Introverted Feeling                   | Introverted Thinking                         |
| APPEARS:                                | Business-like, Functional            | Fashionable, Stylish                             | Casual, Conforming                    | Formal, Conservative                         |
| WORK PREFERENCES:                       | Busy, Formal, Efficient, Structured  | Stimulating, Personal, Cluttered,<br>Friendly    | Personal, Relaxed, Friendly, Informal | Structured, Organised,<br>Functional, Formal |
| STYLE:                                  | Fast/Decisive                        | Fast/Spontaneous                                 | Slow/Easy                             | Slow/Systematic                              |
| FOCUS:                                  | The Task, The Results                | Interacting/Relationships                        | Maintaining relationships             | The Task, The Process                        |
| FEARS:                                  | Loss of control                      | Lack of prestige                                 | Confrontation                         | Embarrassment                                |
| UNDER TENSION WILL:                     | Dictate/Assert                       | Attack/Be sarcastic                              | Submit/Acquiesce                      | Withdraw/Avoid                               |
| LIKES:                                  | Productivity                         | Recognition                                      | Attention                             | Accuracy                                     |
| IS CONCERNED WITH:                      | What it does; By when; What it costs | How it enhances their status<br>Who else uses it | Finance                               | Justify the purchase<br>How it works         |
| SEEKS SECURITY IN:                      | Control                              | Flexibility                                      | Close relationships                   | Preparation                                  |
| WANTS TO MAINTAIN:                      | Success                              | Status                                           | Relationships                         | Credibility                                  |
| HELP TO SUPPORT THEIR:                  | Objectives                           | Relationship                                     | Warmth                                | Analysis                                     |
| SEEKS TO ACHIEVE<br>ACCEPTANCE THROUGH: | Leadership<br>Competitiveness        | Playfulness<br>Stimulating the environment       | Conforming<br>Loyalty                 | Correctness<br>Thoroughness                  |
| LIKES YOU TO BE:                        | Brief                                | Outgoing                                         | Pleasant                              | Precise                                      |
| WANTS TO BE:                            | In Control                           | Admired                                          | Liked                                 | Correct                                      |
| IS IRRITATED BY:                        | Inefficiency, Indecision             | Boredom, Routine                                 | Insensitivity, Impatience             | Surprises, Unpredictability                  |
| DECISIONS ARE:                          | Quick/Decisive                       | Spontaneous                                      | Considered                            | Paced/Deliberate                             |

D\_JA\_04\_enGB\_Insights Discovery Quick Reference Job Aid