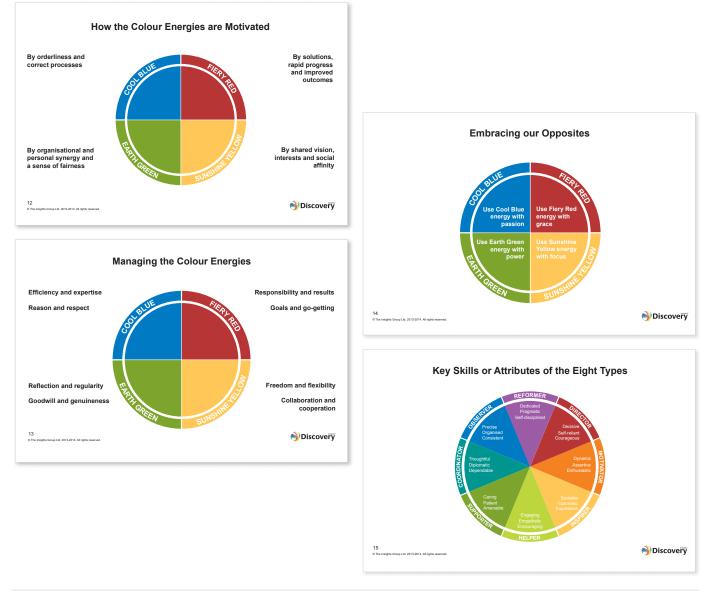

# **Insights Discovery Foundation Reference Guide**

#### **Colourful Connections** Fiery Red Cool Blue DO THINKING DO Be direct and to the point · Be well prepared and thorough Focus on results and Put things in writing objectives · Let me consider all the Be confident and assertive details DON'T Effective Listening Tips DON'T Hesitate or waste time Focus on feelings Be over emotional Be casual with important Try to take over issues FEELING. Keep changing things Cool Blue Fiery Red without good reason · Consider not answering · Try not to cut the other person off questions with more questions Don't assume you know what · Consider planning the response they're going to say Discovery © The Insights Group I M 2013-2014 All rights reserved Watch tone and pace - look for after the other person speaks. not during body language in response · Be aware of biases Don't look at your watch - look · Don't become preoccupied with at the person - be present Stay in the moment - not five your own thoughts **Colourful Connections** · Learn to ask more open-ended tasks ahead questions, rather than looking for definitive details/answers Earth Green DO DO THINKING Discovery Be patient and supportive Be friendly and sociable -D The Insights Group Ltd. 2013-2014. All rights reserved · Slow down and work at my Be entertaining and pace stimulating Ask my opinion and give Be open and flexible time to answer DON'T DON'T Bore me with details Effective Listening Tips · Take advantage of my good · Tie me down with routine nature Ask me to work alone · Push me to make quick FEELING decisions Earth Green Spring last minute surprises · Watch for inner dialogues · Work hard at not finishing others' · Stay present - don't get caught sentences or jumping in 5 up in the "wait - how does that Try not to dominate conversation Discovery © D The Insights Group Ltd. 2013-2014. All rights reserved affect me?" Keep conversation on what the · Stay open, don't make topic is about, not only the assumptions details that interest you · Don't become preoccupied with Provide feedback, but don't own thoughts interrupt · Clarify instead of making Try to stay on track and avoid assumptions to avoid temptation to turn it into distractions something more "interesting" Discovery © The Insights Group Ltd. 2013-2014. All rights reserve

**Insights Discovery Foundation Reference Guide** 