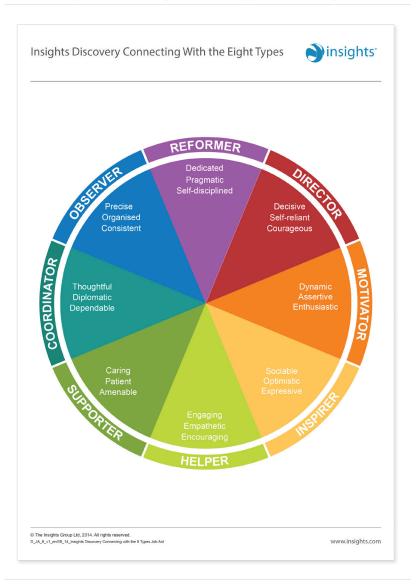

# Insights Discovery Connecting with the 8 Types

Insights Discovery Connecting With the Eight Types 🔰 insights'

|                                 | Inner Drives | Goals                                         | Fears                                                  | How to relate to me                                                                                                                                                                   |
|---------------------------------|--------------|-----------------------------------------------|--------------------------------------------------------|---------------------------------------------------------------------------------------------------------------------------------------------------------------------------------------|
| The Observer<br>Cool Blue       |              | Correctness.<br>Predictability.               | Ridicule.<br>Abrupt change.                            | Give me time to analyse my<br>thoughts and feelings.<br>Speak in a straightforward<br>way. Realise that I dislike social<br>gatherings, loud people and<br>having my privacy invaded. |
| The Coordinator<br>Green/Blue   |              | Correctness.<br>Orderliness.                  | Impulsive decisions.<br>Irrational acts.               | Be clear and precise.<br>Take time to listen to me.<br>Respect my need for clarity.                                                                                                   |
| The Supporter<br>Earth Green    |              | Controlled<br>environment.<br>Minimum change. | Change.<br>Disorganisation.                            | Approach me gently, I don't like<br>surprises. Don't take advantage<br>of my good nature. Let me<br>finish what I say, even if it<br>doesn't make sense to you.                       |
| The Helper<br>Yellow/Green      |              | Close relationships.<br>Being of service.     | Conflict.<br>High pressure.                            | Show that you appreciate me<br>and listen to my problems.<br>Share in life's little pleasures<br>with me. Let me know that I am<br>important to you.                                  |
| The Inspirer<br>Sunshine Yellow |              | Popularity.<br>Approval.                      | Loss of self-worth.<br>Social acceptance.              | Entertain me with stimulating<br>conversation and laughter.<br>Be friendly.                                                                                                           |
| The Motivator<br>Red/Yellow     |              | Innovation.<br>Change.                        | Lack of responsibility.<br>Loss of freedom.            | Demonstrate enthusiasm.<br>Give me honest, but fair,<br>feedback. Don't criticise my<br>ideas too strongly.                                                                           |
| The Director<br>Fiery Red       |              | Dominance.<br>Independence.                   | Loss of control.<br>Being seen as too<br>lighthearted. | Stand up for yourself. Be<br>confident, strong and direct.<br>Don't betray my trust. Don't<br>mistake my assertive manner<br>for a personal attack.                                   |
| The Reformer<br>Blue/Red        |              | Striving for excellence.<br>Efficiency.       | Disorganisation.<br>Failure.                           | Help to share some of the<br>responsibility. Help me to be<br>less critical. Show me you value<br>my advice.                                                                          |

© The Insights Group Ltd, 2014. All rights reserved. D\_JA\_6\_v1\_enGB\_14\_Insights Discovery Connecting with the 8 Types Job Aid

D\_JA\_06\_enGB\_Insights Discovery Connecting with the 8 Types Job Aid

www.insights.com

Insights Discovery Connecting with the 8 Types

D\_JA\_06\_enGB\_Insights Discovery Connecting with the 8 Types Job Aid