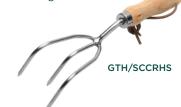

## **CULTIVATOR**

- Sharp points slice through ground with incredible ease and efficiency • Rapidly prepares ground for
- planting
- Rust-resistant stainless steel
- Precision forged tang connects head to handle to resist bending and breaking