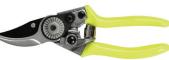

### BYPASS PRUNER

- Cuts up to 1"
- Precision-ground, high-carbon steel blade gives the lasting sharpness essential for healthy cutting
- Sap groove stops blades from sticking
- Easy release secure blade lock
- · Robust alloy handles with contoured cushion grip
- · Wire cutting notch
- 10 year guarantee

## **BYPASS PRUNER**