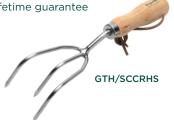

## **CULTIVATOR**

- Sharp points slice through ground with incredible ease and efficiency • Rapidly prepares ground for
- planting
- Rust-resistant stainless steel
- Precision forged tang connects head to handle to resist bending and breaking