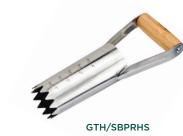

## **BULB PLANTER**

- Deep serrations cut a 2 1/4"
- Rust-resistant stainless steel

- diameter core of soil with ease
- Depth markings up to 4 inches for precise planting
- Lifetime guarantee

- Long narrow shape for levering plants out of pots