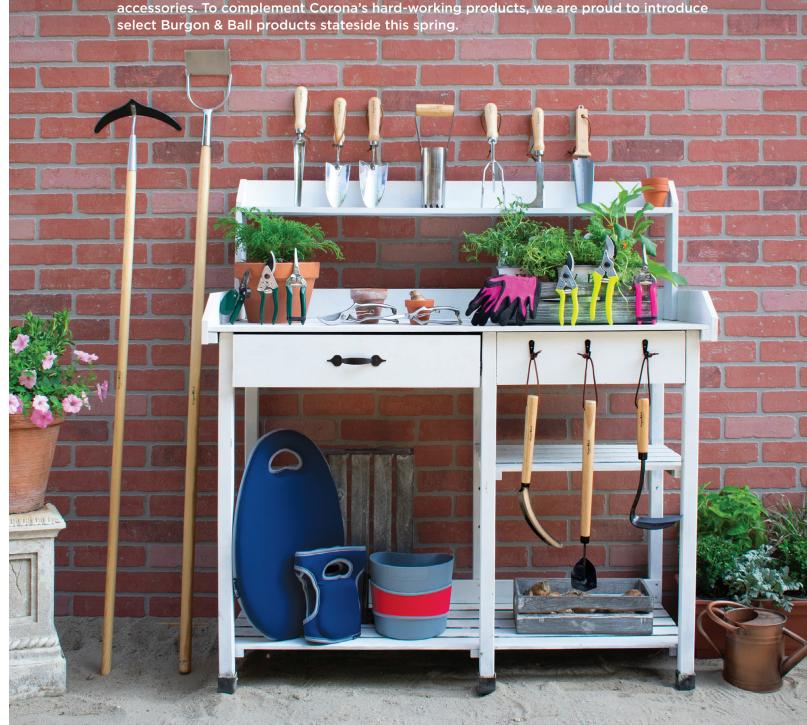

## **EVERYTHING GARDENERS DESIRE** Since 1730, Burgon & Ball<sup>®</sup> has been recognized as the UK's leader for high-end gardening tools and accessories. Their products are highly sought out by gardeners for their old-world styling, fine craftsmanship, cutting-edge designs, and high-profile collaborations with Royal Horticultural Society and design icon, Sophie Conran. Appealing to the sophisticated gardener, these unique product lines include comfortable and durable garden wear, quality hand tools, exclusive fluorescent tools, pruners, and other must-have accessories. To complement Corona's hard-working products, we are proud to introduce select Burgon & Ball products stateside this spi