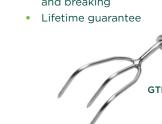

## **CULTIVATOR**

- Sharp points slice through ground with incredible ease and efficiency • Rapidly prepares ground for
- planting
- Rust-resistant stainless steel
- Precision forged tang connects head to handle to resist bending and breaking