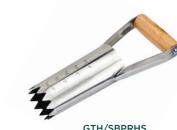

### Slim in-line head design with sharpened 90 degree angle and fine hook fits into small

spaces to extract weeds

**BLOCK PAVING KNIFE** 

For removal of weeds and moss from block

paving and patios without the use of chemicals

- Rust-resistant stainless steel
- Lifetime guarantee