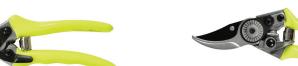

### BYPASS PRUNER

- Cuts up to 1"
- Precision-ground, high-carbon steel blade gives the lasting sharpness essential for healthy cutting
- Sap groove stops blades from sticking
- Easy release secure blade lock
- · Robust alloy handles with contoured cushion grip
- · Wire cutting notch
- 10 year guarantee

## **BYPASS PRUNER**

# PRECISION BYPASS PRUNER

21-CTC-0070 B&B Sell Sheet\_Final.indd 4-6