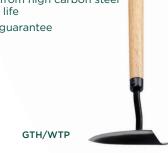

## RAZOR HOE

- Angled hoe effectively cultivates soil while removing all weeds in its path
- Compact head moves easily between rows of plants
- Pointed razor sharp blade slices easily through packed or clay soils
- Forged, high-carbon steel retains sharp edge
- Hardwood handle
- 10 year guarantee

GTH/WTH

- Powerful chopping action
- Sharp point and weighted head make tilling packed soil almost effortless