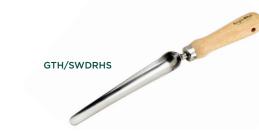

## HAND TROWEL

- Deeply dished for more efficient digging
- Rust-resistant stainless steel
- Precision forged tang connects head to handle to resist bending
- Lifetime guarantee