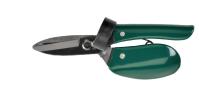

### BYPASS PRUNER

- Cuts up to 1"
- Precision-ground, high-carbon steel blade gives the lasting sharpness essential for healthy cutting
- Sap groove stops blades from sticking
- Easy release secure blade lock
- · Robust alloy handles with contoured cushion grip
- · Wire cutting notch
- 10 year guarantee

## **BYPASS PRUNER**

# PRECISION BYPASS PRUNER

21-CTC-0070 B&B Sell Sheet\_Final.indd 4-6