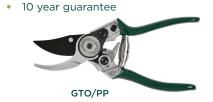

### BYPASS PRUNER

- Cuts up to 1"
- Precision-ground, high-carbon steel blade gives the lasting sharpness essential for healthy cutting
- Sap groove stops blades from sticking
- Easy release secure blade lock
- · Robust alloy handles with contoured cushion grip
- · Wire cutting notch
- 10 year guarantee