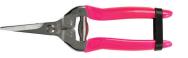

# **POCKET PRUNER**

- Cuts up to 1/2"
- Precision-ground, high-carbon steel blade gives the sharpness essential for healthy cutting
- Sap groove stops blades from sticking in use
- Easy release secure blade lock
- Contoured cushion grip Robust alloy handles
- 10 year guarantee

### **POCKET PRUNER**

- Powerful cutting for smaller hands Cuts up to 1/2"
- Precision-ground, high carbon steel blade gives the sharpness essential for healthy cutting
- Sap grove stops blades from sticking while in use
- Easy release secure blade lock
- Robust alloy handles with contoured cushion grip