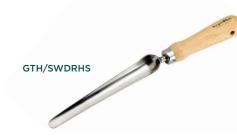

## WIDGER

- Ideal for transplanting seedlings and plug plants
- Rust-resistant stainless steel
- Lifetime guarantee