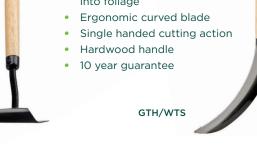

## SICKLE

- Designed for quick easy cutting of grasses and other herbaceous perennials
- Forged, high-carbon steel retains sharp edge
- Razor sharp serrations bite into foliage