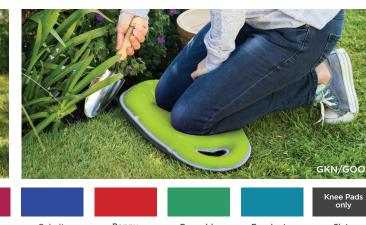

**KNEELO® KNEELER** 

Quick-dry, wipe clean nylon cover

Lightweight and easy-grip for carrying

Ultra-cushion memory foam technology

 Deep core of shock absorbing EVA foam Outer layer of water-resistant durable neoprene

Generously sized with contoured foam edges