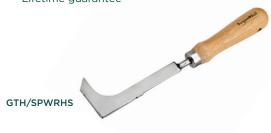

### Slim in-line head design with sharpened 90 degree angle and fine hook fits into small

spaces to extract weeds

**BLOCK PAVING KNIFE** 

For removal of weeds and moss from block

paving and patios without the use of chemicals

- Rust-resistant stainless steel
- Lifetime guarantee