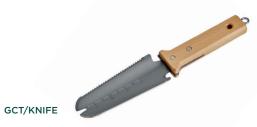

## HORI HORI GARDEN KNIFE

- Serrated multi-purpose steel blade for digging, cutting, transplanting
- High-carbon steel for strength and durability
- Rust resistant powder coating
- Depth markings on blade for accurate planting
- 10 year guarantee