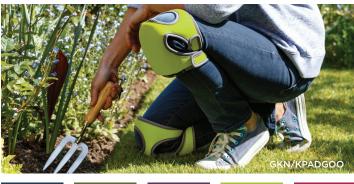

## **KNEELO® KNEE PADS**

- · Ultra-cushion memory foam technology
- Deep core of shock absorbing EVA foam
- Outer layer of water-resistant durable neoprene
- Quick-dry, wipe clean nylon cover
- Unique design prevents digging in at key points
- Adjustable hook & loop straps