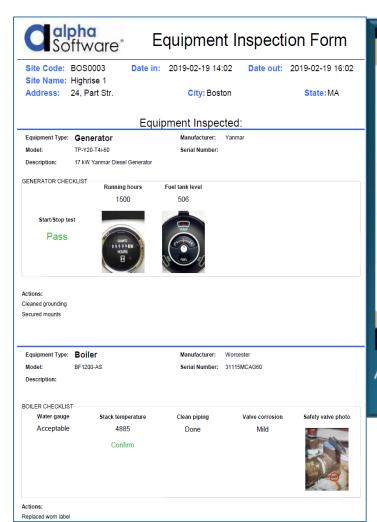

### Manufacturing planning and control Incorporates flexible product types, manufacturing stages, unlimited document storage per order or job using S3. Plus automatic graphical representation of job build progress through factory. Flexible quotation engine using user-defined document templates including rich text formatting and logos