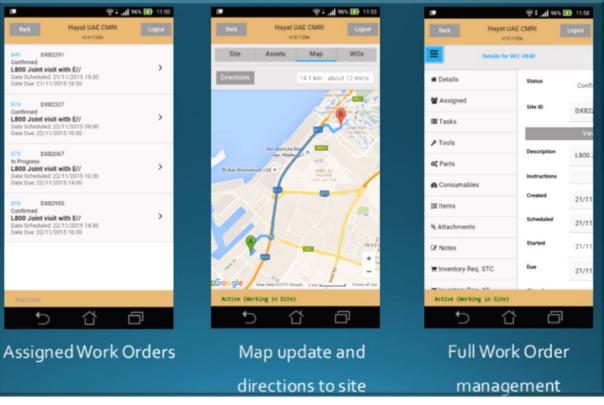

#### **Field Services App: For Telcom Tower Repair**

Field Services Mobile App for Wireless Telecommunications Company

#### **Hayat Communications**

This mobile field app supports telecommunications repair workers servicing cell towers in the field.

This CMRI, (Computerized Maintenance, Rollout and Inventory) system supports the full range of the company's operations, including work orders, personnel management and dispatching, task planning, inventory management and reporting.

The mobile app has full backend integration and offline capability