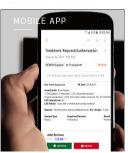

#### **Field Services App: For Telcom Tower Repair**

Field Services Mobile App for Wireless Telecommunications Company

#### **Hayat Communications**

This mobile field app supports telecommunications repair workers servicing cell towers in the field.

This CMRI, (Computerized Maintenance, Rollout and Inventory) system supports the full range of the company's operations, including work orders, personnel management and dispatching, task planning, inventory management and reporting.

The mobile app has full backend integration and offline capability