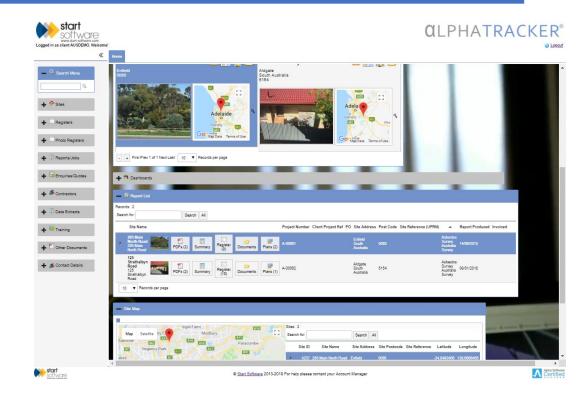

#### Field Data Capture

This mobile optimized app for data capture in the field. An innovative paperless recording, analysis and archiving system, it sets the standard for British archaeological contractors. (Source: Start Software/Cotswold Archaeology)