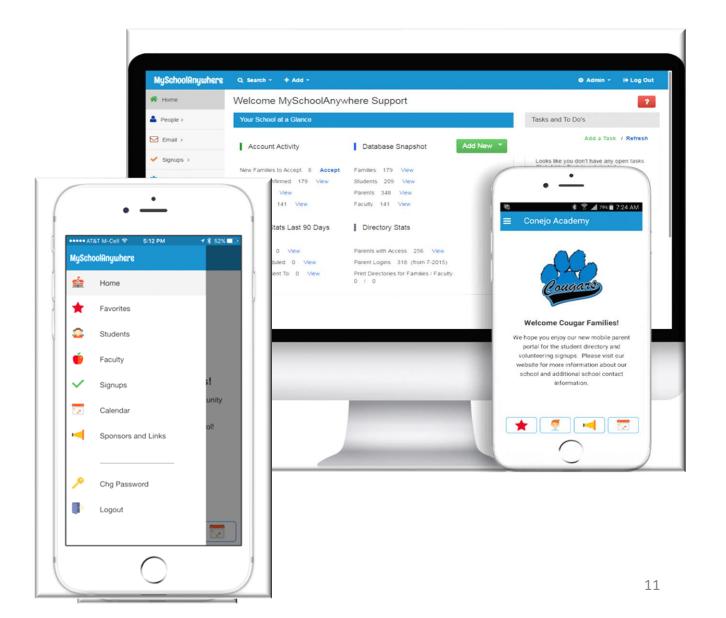

#### School Directory App

This mobile, web and desktop system serves thousands of schools and parents around the world. It easily and securely manages their school student directories, event and sports schedules, parent-teacher communications and more. (Source: MySchoolAnywhere)