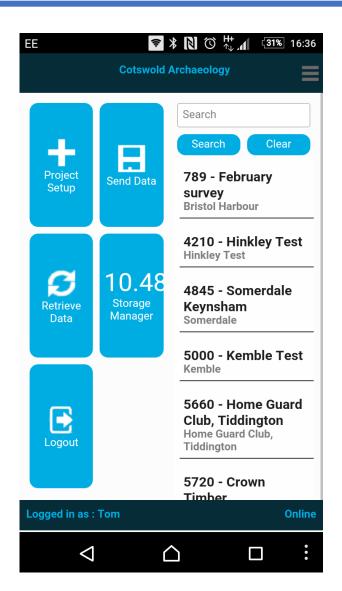

#### Field Data Capture

This mobile optimized app for data capture in the field. An innovative paperless recording, analysis and archiving system, it sets the standard for British archaeological contractors. (Source: Start Software/Cotswold Archaeology)