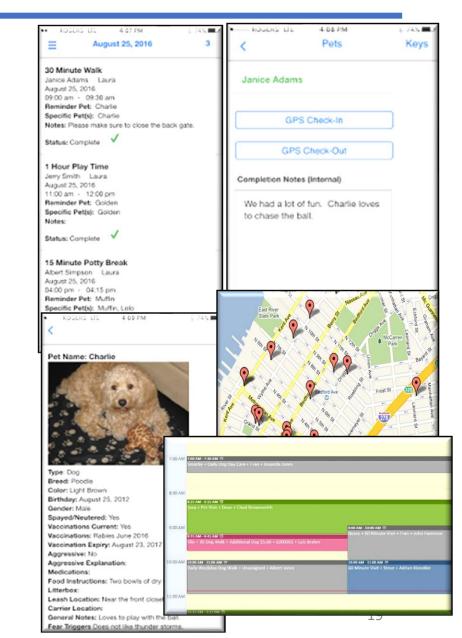

#### SaaS App to manage all aspects of a dog walking company

**ERP App** This is a robust SaaS mobile and web platform for tens of thousands of professional dog walking contractors and companies (a 4B industry in the US.)

The system manages and logs schedules, logistics, medications, health monitoring, feeding, grooming, special diets, off-hours and holiday visits, and hygiene of canine clients. Also manages and tracks receivables, payables, customer service requests. (Source: PetSitClick.com)