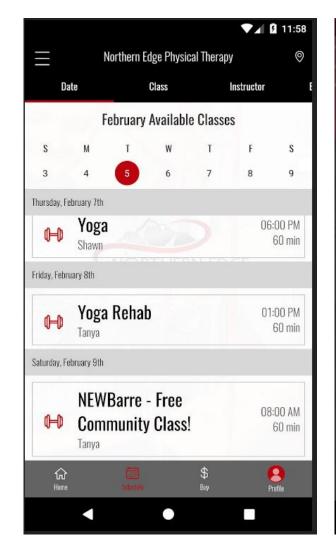

complete communication suite that delivers to all devices and platforms. Edulink offers afforable and easy-to-implement solutions for schools.

Request Information





Mobile Apps



#### **Field Services App: For Telcom Tower Repair**



Field Services Mobile App for Wireless Telecommunications Company

#### **Hayat Communications**

This mobile field app supports telecommunications repair workers servicing cell towers in the field.

This CMRI, (Computerized Maintenance, Rollout and Inventory) system supports the full range of the company's operations, including work orders, personnel management and dispatching, task planning, inventory management and reporting.

The mobile app has full backend integration and offline capability





#### App for a chain of physical therapy clinics









#### **Ecommerce app with couponing**







### Manufacturing planning and control Incorporates flexible product types, manufacturing stages, unlimited document storage per order or job using S3. Plus automatic graphical representation of job build progress through factory. Flexible quotation engine using user-defined document templates including rich text formatting and logos



#### Play video



#### **SaaS Education App**



(This company has been acquired. They attribute their success to the speed of development that Alpha gives them)

#### School Directory App

This mobile, web and desktop system serves thousands of schools and parents around the world. It easily and securely manages their school student directories, event and sports schedules, parent-teacher communications and