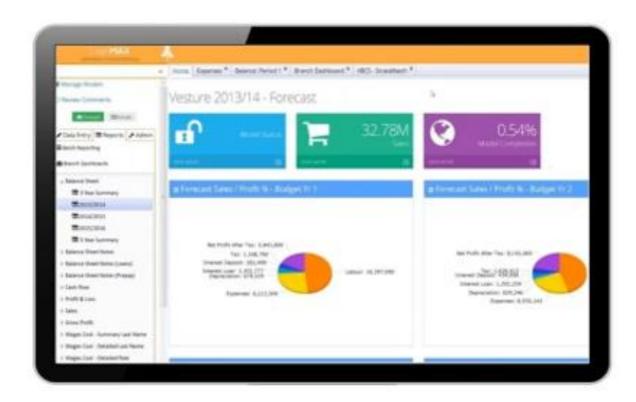

### Manufacturing planning and control Incorporates flexible product types, manufacturing stages, unlimited document storage per order or job using S3. Plus automatic graphical representation of job build progress through factory. Flexible quotation engine using user-defined document templates including rich text formatting and logos