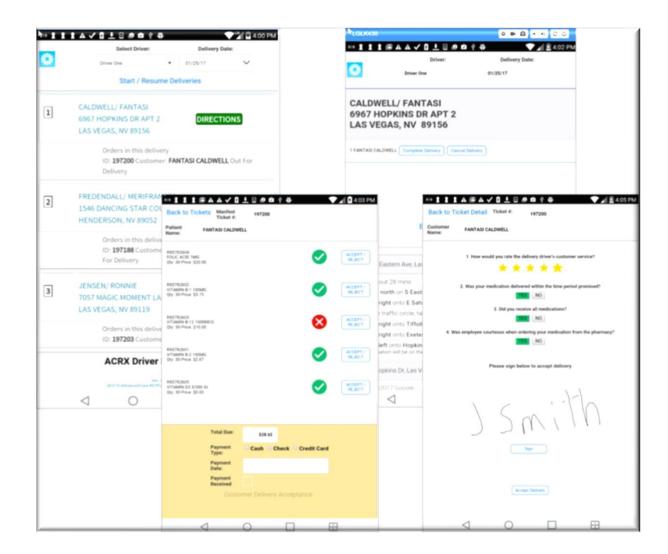

#### Pharmaceutical Field Delivery App with Mobile, Tablet, Desktop Components

This offline-capable, cross-platform mobile app is used by pharmaceutical employees when they deliver prescriptions to the field. This offline-capable, cross-platform app includes customer data, mapping, scheduling, quality checks, and e-signature.