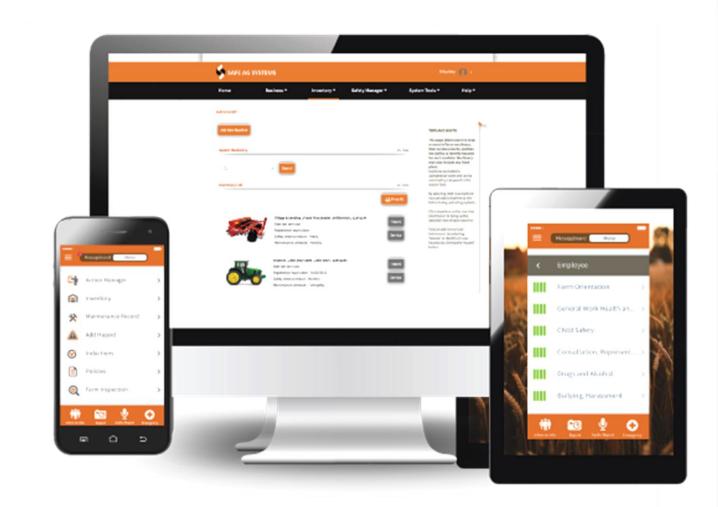

#### **Health & Safety SaaS App For Farms - Safe AG**

#### Safety App for Agribusiness

This interactive desktop and mobile software gives farmers real-time access to their work health and safety (WHS) system whether they're in the on a desktop office, or in the paddock or field on a mobile device. (Source: Safe Ag Systems)