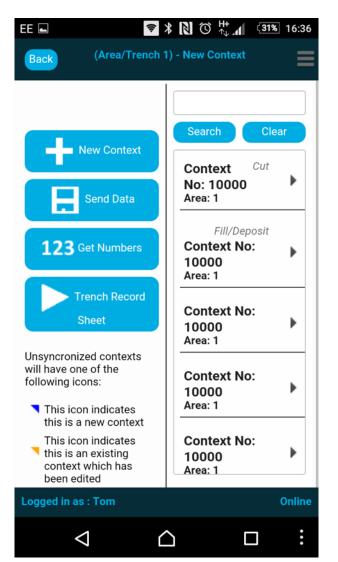

#### Field Data Capture

This mobile optimized app for data capture in the field. An innovative paperless recording, analysis and archiving system, it sets the standard for British archaeological contractors. (Source: Start Software/Cotswold Archaeology)