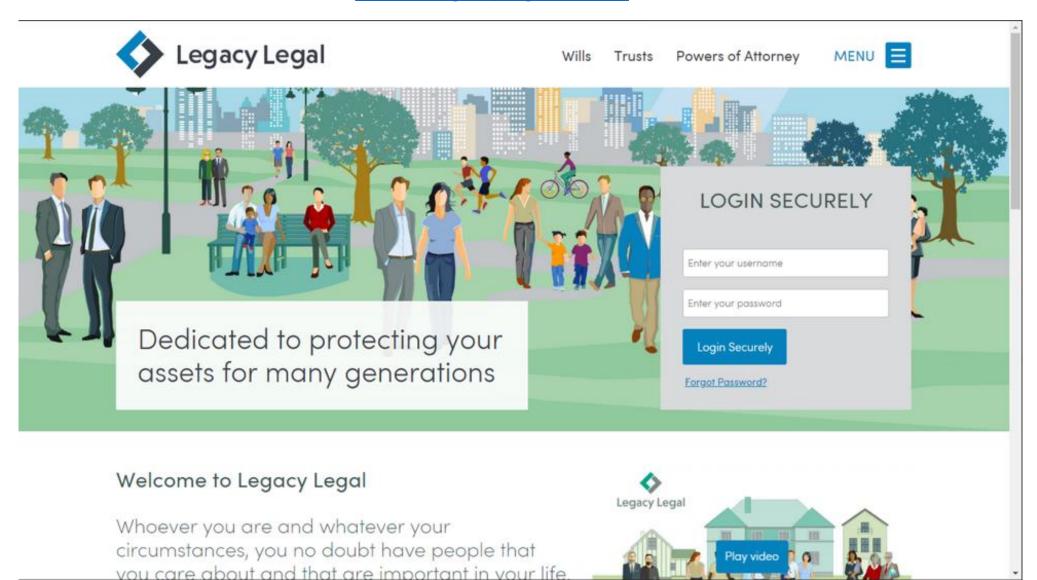

#### **Legal Software - For Legal Document Consultants and Estate Planners**

Web-based tool for consultants and clients to interact, capture and store financial information to produce legal documents such as Wills and Trusts.

Online payments, S3 secure document storage, interactive customized client portals and estate planning tools. Has links to other platforms via web APIs

#### https://legacylegal.co.uk/