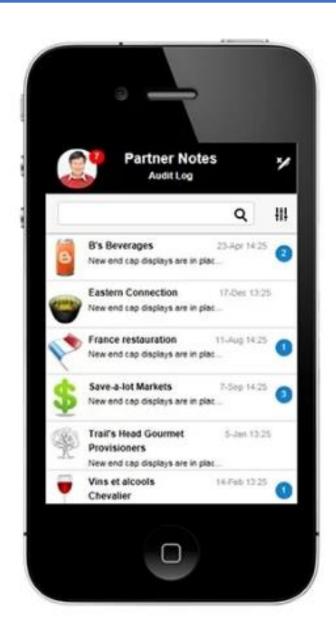

all devices and platforms. Edulink offers afforable and easy-to-implement solutions for schools.

Request Information





Mobile Apps



#### **Field Services App: For Telcom Tower Repair**



Field Services Mobile App for Wireless Telecommunications Company

#### **Hayat Communications**

This mobile field app supports telecommunications repair workers servicing cell towers in the field.

This CMRI, (Computerized Maintenance, Rollout and Inventory) system supports the full range of the company's operations, including work orders, personnel management and dispatching, task planning, inventory management and reporting.

The mobile app has full backend integration and offline capability





#### App for a chain of physical therapy clinics









#### **Ecommerce app with couponing**







### Manufacturing planning and control Incorporates flexible product types, manufacturing stages, unlimited document storage per order or job using S3. Plus automatic graphical representation of job build progress through factory. Flexible quotation engine using user-defined document templates including rich text formatting and logos



#### Play video



#### **SaaS Education App**



(This company has been acquired. They attribute their success to the speed of development that Alpha gives them)

#### School Directory App

This mobile, web and desktop system serves thousands of schools and parents around the world. It easily and securely manages their school student directories, event and sports schedules, parent-teacher communications and more. (Source: MySchoolAnywhere)



#### Ente