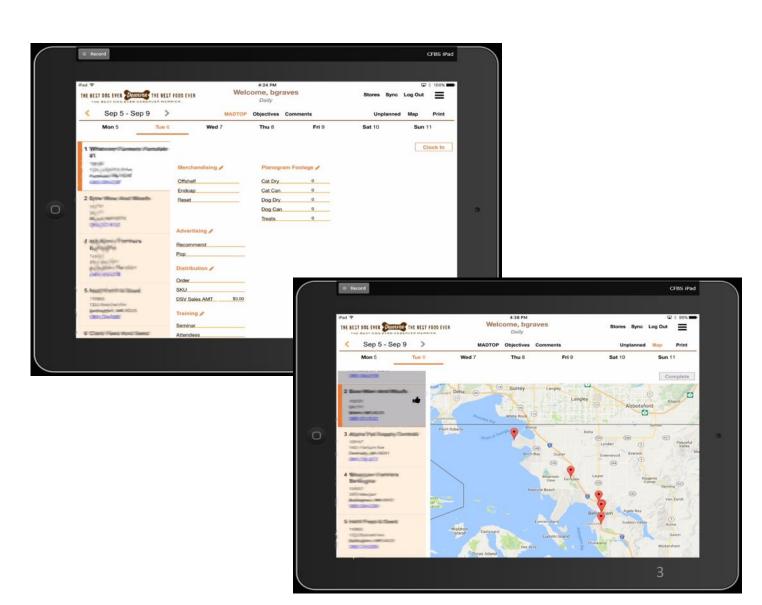

#### **Custom field sales integrated MS Dynamics**

Field Sales App for Pet Food Company

Nestle-Purina/Merrick Pet Care

This offline-capable, cross-platform mobile app is used by pet food salespeople to use when they visit retailers. The app maps sales visits, provides customer/retailer info, alerts reps to promotional offers and allows capture of competitive information.