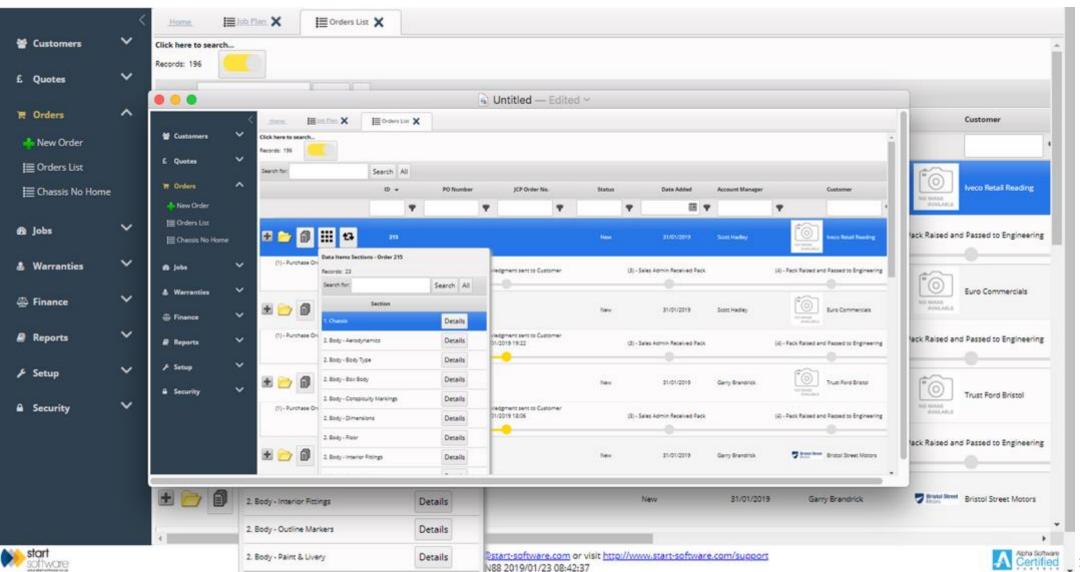

### Manufacturing planning and control Incorporates flexible product types, manufacturing stages, unlimited document storage per order or job using S3. Plus automatic graphical representation of job build progress through factory. Flexible quotation engine using user-defined document templates including rich text formatting and logos