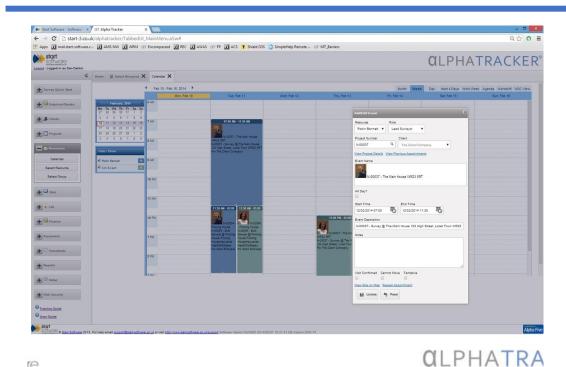

#### #1 Selling mobile and web software for asbestos removal companies in the UK and Australia

www.start-software.co.uk